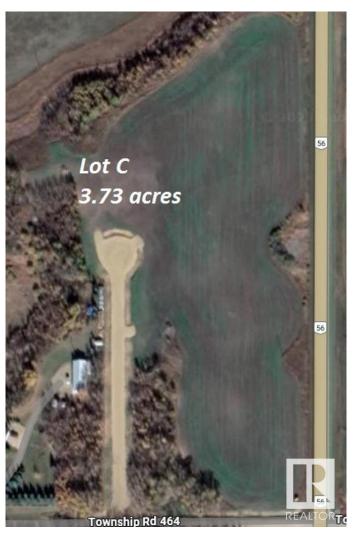

## \$249,900

0 Bedroom, 0.00 Bathroom, Rural on 3.73 Acres

None, Rural Camrose County, AB

Wow! Acreage living (with CITY WATER) a mere minutes from the City of Camrose. Build your dream home on this 3.73 acre parcel, adjacent to HWY 56, north of the Richardson Pioneer Legacy Junction corner. City water, power and natural gas are at the property line. It's paved most of the way, with just a minor amount of gravel to enter the acreage. In a cul-de-sac which limits unwanted traffic. Enjoy your privacy, just a short drive from Camrose (approximately 7 minutes). Two other lots also available. Welcome home!

# **Community Information**

Address 19408 C Twp Rd 464

Area Rural Camrose County

Subdivision None

City Rural Camrose County

County ALBERTA

Province AB

Postal Code T0B 2M2

# **Exterior**

Exterior Features Cul-De-Sac, Flat Site, Level Land, No Through Road