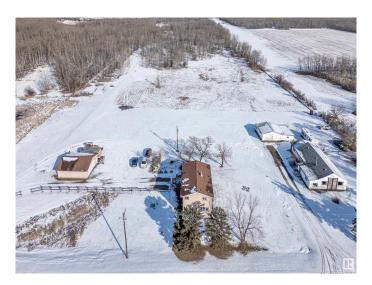

### \$595,000

3 Bedroom, 1.50 Bathroom, 1,728 sqft Rural on 20.00 Acres

Le Bel Abri, Rural Strathcona County, AB

Location, location! This 20 acre property is situated 15 mins from Sherwood Park, and under 20 mins from Edmonton. This character home's main floor consists of a large mud-room leading to a well-equipped kitchen and large living room and for convenience there is a two piece bathroom just off the mud-room. Upstairs you will find a bonus room, three good sized bedrooms and a four piece bathroom. Outside is where this property really shines. It has two double garages for all the toys, many trails, camping spots, a firepit area, along with access to Cooking Lake at the back of the property, which makes it an outdoor enthusist's paradise. Add to all this an older home with full services and separate driveway that would make the perfect location for a future shop.

#### **Essential Information**

MLS® # E4425181 Price \$595,000

Bedrooms 3

Bathrooms 1.50

Full Baths 1
Half Baths 1

Square Footage 1,728

Acres 20.00

Year Built 1930 Type Rural

#### **Exterior**

Exterior Wood

Exterior Features Boating, Lake Access Property

Construction Wood

Foundation Concrete Perimeter