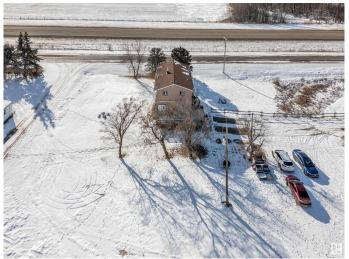

### \$595,000

3 Bedroom, 1.50 Bathroom, 1,728 sqft Rural on 20.00 Acres

Le Bel Abri, Rural Strathcona County, AB

Location, location! This 20 acre property is situated 15 mins from Sherwood Park, and under 20 mins from Edmonton. This character home's main floor consists of a large mud-room leading to a well-equipped kitchen and large living room and for convenience there is a two piece bathroom just off the mud-room. Upstairs you will find a bonus room, three good sized bedrooms and a four piece bathroom. Outside is where this property really shines. It has two double garages for all the toys, many trails, camping spots, a firepit area, along with access to Cooking Lake at the back of the property, which makes it an outdoor enthusist's paradise. Add to all this an older home with full services and separate driveway that would make the perfect location for a future shop.

#### **Essential Information**

MLS® # E4425181 Price \$595,000

Bedrooms 3

Bathrooms 1.50

Full Baths 1
Half Baths 1

Square Footage 1,728

Acres 20.00

Year Built 1930 Type Rural

#### **Exterior**

Exterior Wood

Exterior Features Boating, Lake Access Property

Construction Wood

Foundation Concrete Perimeter