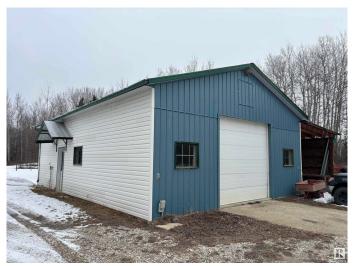

## \$499,900

3 Bedroom, 1.00 Bathroom, 1,242 sqft Rural on 5.14 Acres

Lakewood Estate, Rural Lac Ste. Anne County, AB

Welcome to your private retreat in Lakewood Estates! This 3-bedroom, 1-bathroom home sits on a serene 5.14-acre lot, offering peace and privacy with plenty of mature trees. Inside, you'll find a cozy living room with a freestanding woodstove, perfect for chilly nights. Recent upgrades include a high-efficiency boiler (2012), a shop heater (2021), and a sewer pump (2011). The 30x40 heated shop is ideal for projects or storage. Enjoy outdoor living with a fire pit area, chicken coop, apple trees, and Saskatoons. Additional storage includes a shed and a woodshed. Perfect for those seeking a blend of comfort, nature, and convenience. Don't miss this opportunity!

# **Amenities**

Features Deck, R.V. Storage, Vinyl Windows, Workshop