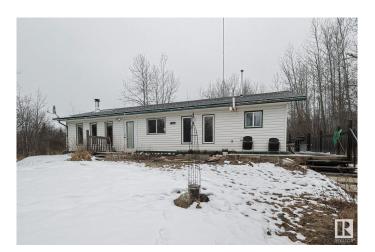

## \$499,900

3 Bedroom, 1.00 Bathroom, 1,242 sqft Rural on 5.14 Acres

Lakewood Estate, Rural Lac Ste. Anne County, AB

Welcome to your private retreat in Lakewood Estates! This 3-bedroom, 1-bathroom home sits on a serene 5.14-acre lot, offering peace and privacy with plenty of mature trees. Inside, you'll find a cozy living room with a freestanding woodstove, perfect for chilly nights. Recent upgrades include a high-efficiency boiler (2012), a shop heater (2021), and a sewer pump (2011). The 30x40 heated shop is ideal for projects or storage. Enjoy outdoor living with a fire pit area, chicken coop, apple trees, and Saskatoons. Additional storage includes a shed and a woodshed. Perfect for those seeking a blend of comfort, nature, and convenience. Don't miss this opportunity!

### **Essential Information**

MLS® # E4425444 Price \$499,900

Bedrooms 3

Bathrooms 1.00

Full Baths 1

Square Footage 1,242

Acres 5.14

Year Built 1998 Type Rural

Sub-Type Detached Single Family

Style Bungalow Status Active