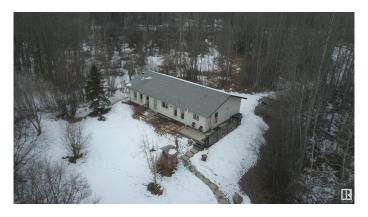

## \$499,900

3 Bedroom, 1.00 Bathroom, 1,242 sqft Rural on 5.14 Acres

Lakewood Estate, Rural Lac Ste. Anne County, AB

Welcome to your private retreat in Lakewood Estates! This 3-bedroom, 1-bathroom home sits on a serene 5.14-acre lot, offering peace and privacy with plenty of mature trees. Inside, you'll find a cozy living room with a freestanding woodstove, perfect for chilly nights. Recent upgrades include a high-efficiency boiler (2012), a shop heater (2021), and a sewer pump (2011). The 30x40 heated shop is ideal for projects or storage. Enjoy outdoor living with a fire pit area, chicken coop, apple trees, and Saskatoons. Additional storage includes a shed and a woodshed. Perfect for those seeking a blend of comfort, nature, and convenience. Don't miss this opportunity!

#### **Exterior**

Exterior Wood

Exterior Features Fruit Trees/Shrubs, Private Setting, Treed Lot

Construction Wood
Foundation Slab