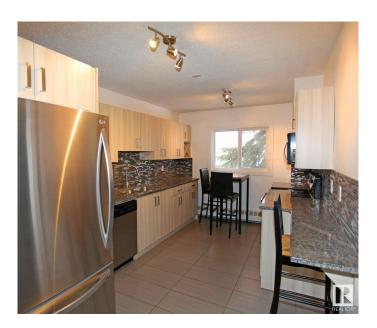

#### \$131,999

1 Bedroom, 1.00 Bathroom, 646 sqft Condo / Townhouse on 0.00 Acres

Strathcona, Edmonton, AB

This fully renovated top-floor condo offers a modern, open-concept living space with one bedroom and one bathroom, perfect for those seeking both style and convenience. The sleek, contemporary finishes create a fresh, welcoming atmosphere throughout the unit, and the large windows allow natural light to fill the space. Enjoy the added convenience of ensuite laundry. Nestled between Edmonton's picturesque River Valley and the lively, bustling Whyte Avenue, this condo offers the best of both worldsâ€"peaceful outdoor trails and vibrant city living. Don't miss your chance to own a beautifully updated home in one of the most desirable locations in the city!

#### **Essential Information**

MLS® # E4425688 Price \$131,999

Bedrooms 1

Bathrooms 1.00

Full Baths 1

Square Footage 646

Acres 0.00

Year Built 1958