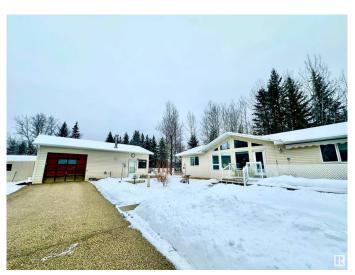

#### \$330,000

2 Bedroom, 2.00 Bathroom, 1,343 sqft Rural on 0.32 Acres

Birchwood Village Green, Rural Brazeau County, AB

Charming 2-Bedroom RTM Home with Bonus Living Space & Scenic Views! This beautifully designed ready to move in home offers comfort, space, and stunning surroundings. Featuring vaulted ceilings and large living room windows, this home is filled with natural light, creating a bright and airy atmosphere. A natural gas fireplace adds warmth and charm, making it the perfect spot to unwind. Inside, the home features 2 bedrooms and 2 bathrooms, along with a 6ft crawl space under the utility room, providing generous storage with plenty of room. Step outside onto the wrap around deck, where you can enjoy peaceful views of the trees backing the property. The spacious yard includes a fire pit area, perfect for cozy nights outdoors. also features a garage with an attached heated suite that's being sold as is, no guarantee on contents.

#### **Exterior**

Exterior Prefab

Exterior Features Golf Nearby, Landscaped, No Back Lane, Playground Nearby, Private

Setting

Construction Prefab Foundation Slab