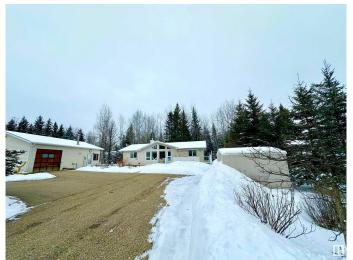

#### \$330,000

2 Bedroom, 2.00 Bathroom, 1,343 sqft Rural on 0.32 Acres

Birchwood Village Green, Rural Brazeau County, AB

Charming 2-Bedroom RTM Home with Bonus Living Space & Scenic Views! This beautifully designed ready to move in home offers comfort, space, and stunning surroundings. Featuring vaulted ceilings and large living room windows, this home is filled with natural light, creating a bright and airy atmosphere. A natural gas fireplace adds warmth and charm, making it the perfect spot to unwind. Inside, the home features 2 bedrooms and 2 bathrooms, along with a 6ft crawl space under the utility room, providing generous storage with plenty of room. Step outside onto the wrap around deck, where you can enjoy peaceful views of the trees backing the property. The spacious yard includes a fire pit area, perfect for cozy nights outdoors. also features a garage with an attached heated suite that's being sold as is, no guarantee on contents.

#### **Exterior**

Exterior Prefab

Exterior Features Golf Nearby, Landscaped, No Back Lane, Playground Nearby, Private

Setting

Construction Prefab Foundation Slab