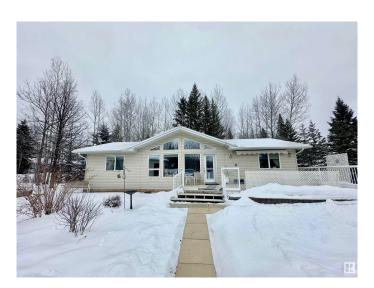

#### \$330,000

2 Bedroom, 2.00 Bathroom, 1,343 sqft Rural on 0.32 Acres

Birchwood Village Green, Rural Brazeau County, AB

Charming 2-Bedroom RTM Home with Bonus Living Space & Scenic Views! This beautifully designed ready to move in home offers comfort, space, and stunning surroundings. Featuring vaulted ceilings and large living room windows, this home is filled with natural light, creating a bright and airy atmosphere. A natural gas fireplace adds warmth and charm, making it the perfect spot to unwind. Inside, the home features 2 bedrooms and 2 bathrooms, along with a 6ft crawl space under the utility room, providing generous storage with plenty of room. Step outside onto the wrap around deck, where you can enjoy peaceful views of the trees backing the property. The spacious yard includes a fire pit area, perfect for cozy nights outdoors. also features a garage with an attached heated suite that's being sold as is, no guarantee on contents.

### **Essential Information**

MLS® # E4426152 Price \$330,000

Bedrooms 2
Bathrooms 2.00
Full Baths 2

Square Footage 1,343
Acres 0.32
Year Built 2005
Type Rural

Sub-Type Detached Single Family

Style Bungalow Status Active