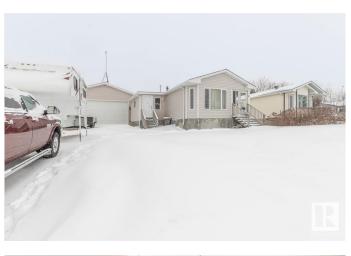

#### \$219,000

3 Bedroom, 1.00 Bathroom, 1,080 sqft Single Family on 0.00 Acres

Warburg, Warburg, AB

This property has a 1079.63 sq/ft home and a huge 25' x 28' fully finished garage. Enter the home through the front porch that is not included in the RMS measured square footage. The kitchen and living room are an open concept with the dining area as well. Down the hall is the laundry room, 4 piece bathroom, and 3 bedrooms. The fully finished garage has 12' high ceilings, power, heat, a cement floor, and a 18' wide by 10' tall overhead door. The back yard is fenced completing the property.