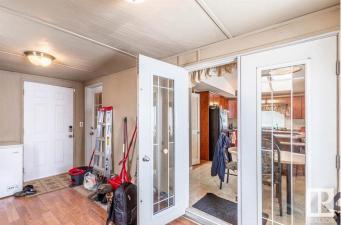

#### \$219,000

3 Bedroom, 1.00 Bathroom, 1,080 sqft Single Family on 0.00 Acres

Warburg, Warburg, AB

This property has a 1079.63 sq/ft home and a huge 25' x 28' fully finished garage. Enter the home through the front porch that is not included in the RMS measured square footage. The kitchen and living room are an open concept with the dining area as well. Down the hall is the laundry room, 4 piece bathroom, and 3 bedrooms. The fully finished garage has 12' high ceilings, power, heat, a cement floor, and a 18' wide by 10' tall overhead door. The back yard is fenced completing the property.