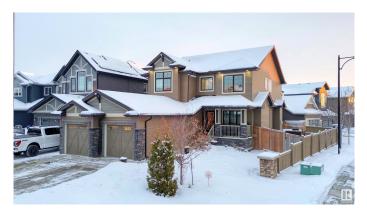

#### \$729,900

5 Bedroom, 4.50 Bathroom, 2,607 sqft Single Family on 0.00 Acres

Walker, Edmonton, AB

Luxurious living awaits in this stunning 2 story home in Walker. Boasting 5 beds, 4.5 baths, and ample living space, this home is sure to impress! Enjoy the convenience of a full bath for each bedroom, 2 laundry areas, and a wet bar in the basement. The QUADruple tandem garage features heated floors, perfect for any car enthusiast. The chef's kitchen is a highlight, complete with high-end appliances, oversized island, and walk-in pantry. Additional features include hardwood flooring, high ceilings, railings, and a gas fireplace. The basement floor, ensuite tiled floor are also heated! Step outside to a large deck with a gas line for the BBQ and a fabulous HOT TUB.

This sophisticated home offers the ultimate in modern comfort and style.

Built in 2014

| Year Built | 2014                   |
|------------|------------------------|
| Туре       | Single Family          |
| Sub-Type   | Detached Single Family |
| Style      | 2 Storey               |
| Status     | Active                 |