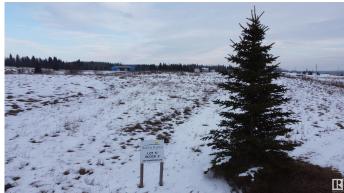

## \$69,900

0 Bedroom, 0.00 Bathroom, Rural on 1.29 Acres

River Ridge Estates\_CWET, Rural Wetaskiwin County, AB

Welcome to your dream location in River Ridge Estate! This exceptional 1.29-acre property boasts breathtaking views of the Battle River Valley, offering a perfect backdrop for your future home. With abundant wildlife and stunning sunsets, you'll find tranquility in this serene setting. The land features a gentle ridge, making development a breeze. Access is a recently paved access from Highway 13, with only a short stretch of gravel to reach your lot. Just 5 km from the charming village of Pigeon Lake, you'll enjoy convenient shopping and dining options. Families will appreciate the proximity to schools, making this an ideal spot for everyone. Golf enthusiasts will love the 18-hole golf course located right across the road, providing a perfect way to unwind. Don't miss this opportunity to create your own slice of paradise in River Ridge Estate.

### **Exterior**

Exterior Features Golf Nearby, Private Setting, River View, Rolling Land, Schools,

**Shopping Nearby** 