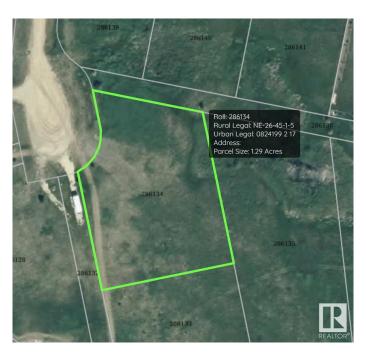

## \$69,900

0 Bedroom, 0.00 Bathroom, Rural on 1.29 Acres

River Ridge Estates\_CWET, Rural Wetaskiwin County, AB

Welcome to your dream location in River Ridge Estate! This exceptional 1.29-acre property boasts breathtaking views of the Battle River Valley, offering a perfect backdrop for your future home. With abundant wildlife and stunning sunsets, you'll find tranquility in this serene setting. The land features a gentle ridge, making development a breeze. Access is a recently paved access from Highway 13, with only a short stretch of gravel to reach your lot. Just 5 km from the charming village of Pigeon Lake, you'll enjoy convenient shopping and dining options. Families will appreciate the proximity to schools, making this an ideal spot for everyone. Golf enthusiasts will love the 18-hole golf course located right across the road, providing a perfect way to unwind. Don't miss this opportunity to create your own slice of paradise in River Ridge Estate.

#### **Essential Information**

MLS® # E4426180

Price \$69,900

Bathrooms 0.00

Acres 1.29

Type Rural

Sub-Type Vacant Lot/Land

Status Active

# **Community Information**

Address 17 River Ridge Estates

Area Rural Wetaskiwin County

Subdivision River Ridge Estates\_CWET

City Rural Wetaskiwin County

County ALBERTA

Province AB

Postal Code T0C 2V0