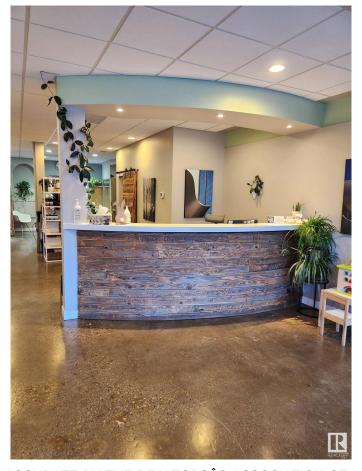

#### \$299,000

0 Bedroom, 0.00 Bathroom, Business on 0.00 Acres

Westmount, Edmonton, AB

Your opportunity to own a turn key chiropractic clinic in Glenora/downtown area. Recently renovated, it offers 1440 sq. ft., 6 billable rooms, gorgeous reception area, and attractive lease. Lease is \$25/s. ft. + O.C. Parking available in back of building and on street. Situated directly on bus route. Start earning revenue on day one with current revenue streams from established practitioners from a variety of disciplines. Build/move your practice with ease. Ideal for chiropractors, massage therapists, physiotherapists, naturopaths, psychologist.