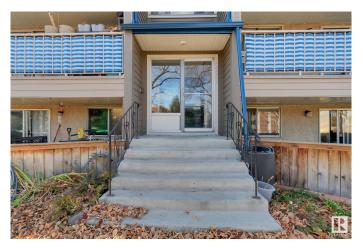

### \$100,000

2 Bedroom, 1.00 Bathroom, 883 sqft Condo / Townhouse on 0.00 Acres

Queen Mary Park, Edmonton, AB

This charming ground-floor, 2-bedroom condo in the desirable Mark II building offers a bright and contemporary living space. Recently updated with newer appliances in kitchen and laundry, new taps/faucets and lighting. The unit also features the convenience of an in-suite washer and dryer, along with ample storage space. Perfectly located in downtown, it's within walking distance of Grant MacEwan University and just minutes from NAIT. Situated in a peaceful, safe and well-maintained building, this condo provides the ideal blend of comfort and convenience. Whether you're looking for a starter home, a student residence, or a rental property, this move-in-ready gem is a fantastic opportunity!

## **Exterior**

Exterior Wood, Stucco

Exterior Features Fenced, Low Maintenance Landscape, Playground Nearby, Public

Transportation, Schools, Shopping Nearby

Roof Tar & T

Construction Wood, Stucco

Foundation Concrete Perimeter