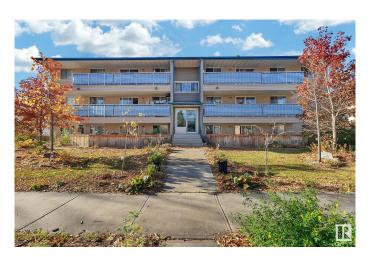

# \$100,000 - 2 10836 116 Street, Edmonton

MLS® #E4426565

### \$100,000

2 Bedroom, 1.00 Bathroom, 883 sqft Condo / Townhouse on 0.00 Acres

Queen Mary Park, Edmonton, AB

This charming ground-floor, 2-bedroom condo in the desirable Mark II building offers a bright and contemporary living space. Recently updated with newer appliances in kitchen and laundry, new taps/faucets and lighting. The unit also features the convenience of an in-suite washer and dryer, along with ample storage space. Perfectly located in downtown, it's within walking distance of Grant MacEwan University and just minutes from NAIT. Situated in a peaceful, safe and well-maintained building, this condo provides the ideal blend of comfort and convenience. Whether you're looking for a starter home, a student residence, or a rental property, this move-in-ready gem is a fantastic opportunity!

## **Exterior**

Exterior Wood, Stucco

Exterior Features Fenced, Low Maintenance Landscape, Playground Nearby, Public

Transportation, Schools, Shopping Nearby

Roof Tar & T

Construction Wood, Stucco

Foundation Concrete Perimeter