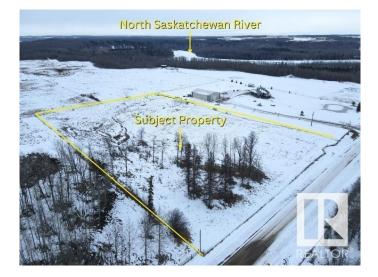

### \$75,000

0 Bedroom, 0.00 Bathroom, Rural on 4.99 Acres

None, Rural Brazeau County, AB

This beautiful 5 acre parcel is located only 11 miles NE of Drayton Valley! The parcel has nice contour with trees in the Northwest corner and a nice view to the East. Build your dream home or just secure land for weekend getaways. Any applicable GST to be the responsibility of the Buyer.