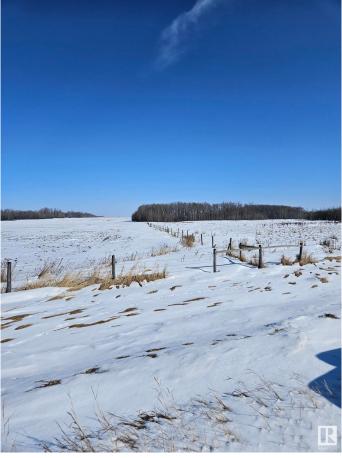

#### \$749,900

0 Bedroom, 0.00 Bathroom, Rural on 130.85 Acres

None, Rural Leduc County, AB

Here's your chance to own a peice of property with lots of possibilities.130.85 acres that include 70 acres cultivated land with the balance in bush and pasture. A great building site. Large dugout for animals. Close to Millet and Leduc and just off the Hwy.

# Exterior

Exterior Features Airport Nearby, Fenced, Flat Site, Golf Nearby, Shopping Nearby, See