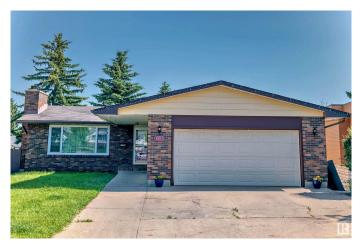

#### \$468,000

4 Bedroom, 2.50 Bathroom, 1,302 sqft Single Family on 0.00 Acres

Northmount (Edmonton), Edmonton, AB

Welcome to this beautifully renovated bungalow in a fantastic neighborhood! This home features kitchen with brand-new appliances and quartz countertops. It offers three bedrooms, two bathrooms, and a large basement perfect for entertainment. The huge backyard provides ample space for a garden. The sunroom is ideal for cozy evenings with family. Additionally, the windows were replaced in 2020.

#### **Essential Information**

| MLS® #         | E4427108               |
|----------------|------------------------|
| Price          | \$468,000              |
| Bedrooms       | 4                      |
| Bathrooms      | 2.50                   |
| Full Baths     | 2                      |
| Half Baths     | 1                      |
| Square Footage | 1,302                  |
| Acres          | 0.00                   |
| Year Built     | 1970                   |
| Туре           | Single Family          |
| Sub-Type       | Detached Single Family |
| Style          | Bungalow               |
| Status         | Active                 |

### **Community Information**

| Address                                                      | 8511 142a Avenue                                                                                                                                                                               |
|--------------------------------------------------------------|------------------------------------------------------------------------------------------------------------------------------------------------------------------------------------------------|
| Area                                                         | Edmonton                                                                                                                                                                                       |
| Subdivision                                                  | Northmount (Edmonton)                                                                                                                                                                          |
| City                                                         | Edmonton                                                                                                                                                                                       |
| County                                                       | ALBERTA                                                                                                                                                                                        |
| Province                                                     | AB                                                                                                                                                                                             |
| Postal Code                                                  | T5E 2G6                                                                                                                                                                                        |
| Amenities                                                    |                                                                                                                                                                                                |
| Amenities                                                    | Air Conditioner, Sunroom, Vinyl Windows                                                                                                                                                        |
| Parking                                                      | Double Garage Attached                                                                                                                                                                         |
| Interior                                                     |                                                                                                                                                                                                |
|                                                              |                                                                                                                                                                                                |
| Interior Features                                            | ensuite bathroom                                                                                                                                                                               |
| Interior Features<br>Appliances                              | ensuite bathroom<br>Air Conditioning-Central, Dishwasher-Built-In, Dryer, Garage Opener,<br>Microwave Hood Fan, Refrigerator, Stove-Electric, Washer, Window<br>Coverings                      |
|                                                              | Air Conditioning-Central, Dishwasher-Built-In, Dryer, Garage Opener,<br>Microwave Hood Fan, Refrigerator, Stove-Electric, Washer, Window                                                       |
| Appliances                                                   | Air Conditioning-Central, Dishwasher-Built-In, Dryer, Garage Opener,<br>Microwave Hood Fan, Refrigerator, Stove-Electric, Washer, Window<br>Coverings                                          |
| Appliances<br>Heating                                        | Air Conditioning-Central, Dishwasher-Built-In, Dryer, Garage Opener,<br>Microwave Hood Fan, Refrigerator, Stove-Electric, Washer, Window<br>Coverings<br>Forced Air-1, Natural Gas             |
| Appliances<br>Heating<br>Stories                             | Air Conditioning-Central, Dishwasher-Built-In, Dryer, Garage Opener,<br>Microwave Hood Fan, Refrigerator, Stove-Electric, Washer, Window<br>Coverings<br>Forced Air-1, Natural Gas<br>2        |
| Appliances<br>Heating<br>Stories<br>Has Basement             | Air Conditioning-Central, Dishwasher-Built-In, Dryer, Garage Opener,<br>Microwave Hood Fan, Refrigerator, Stove-Electric, Washer, Window<br>Coverings<br>Forced Air-1, Natural Gas<br>2<br>Yes |
| Appliances<br>Heating<br>Stories<br>Has Basement<br>Basement | Air Conditioning-Central, Dishwasher-Built-In, Dryer, Garage Opener,<br>Microwave Hood Fan, Refrigerator, Stove-Electric, Washer, Window<br>Coverings<br>Forced Air-1, Natural Gas<br>2<br>Yes |