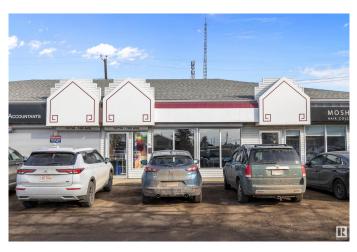

# \$399,000 - 15734 100 Avenue, Edmonton

MLS® #E4427235

### \$399,000

0 Bedroom, 0.00 Bathroom, Retail on 0.00 Acres

Glenwood (Edmonton), Edmonton, AB

PRIME West Edmonton commercial condo in a well-maintained complex near Jasper Transit Centre! This versatile space has been extensively renovatedâ€"top of the line laminate flooring, fresh paint, modern window coverings, and an updated bathroom. A brand-new furnace (2024) ensures comfort year-round and a roof top individual A/C unit provides for summer comfort. Secure your investment with electric security shutters (remote-controlled), outdoor security lighting and securtiy patrolled parking lot. Scramble parking in front, ample street parking, three dedicated stalls at the rear and a convenient rear loading door/fire exit. Price includes shelves, TV mount, baskets and cork board. The reasonable condo fees make this an unbeatable opportunity for business owners or investors.