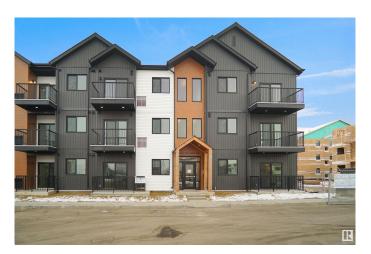

## \$184,998

1 Bedroom, 1.00 Bathroom, 565 sqft Condo / Townhouse on 0.00 Acres

Secord, Edmonton, AB

Welcome to Nordic Village in Secord, where we master the art of Scandinavian design. This urban flat is StreetSide Developments "Lykke" model which has modern Nordic farmhouse architecture and energy efficient construction, our maintenance free townhomes & urban flats offer the amenities you need â€" without the big price tag. Here's what you can expect to find in this exciting new West Edmonton community. Modern finishes including quartz counters & vinyl plank flooring. Ample visitor parking, close to all amenities and much more. This unit includes a packaged terminal air conditioner and stainless steel appliances. This home is now move in ready!

## **Exterior**

Exterior Wood, Vinyl

Exterior Features Airport Nearby, Golf Nearby, Landscaped, Park/Reserve, Playground

Nearby, Public Swimming Pool, Public Transportation, Schools,

Shopping Nearby, See Remarks

Roof Asphalt Shingles

Construction Wood, Vinyl

Foundation Concrete Perimeter