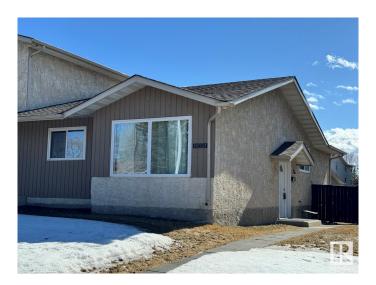

# \$194,900 - N/A, Edmonton

MLS® #E4427385

## \$194,900

4 Bedroom, 1.00 Bathroom, 1,055 sqft Condo / Townhouse on 0.00 Acres

La Perle, Edmonton, AB

\*Please note\* property is sold "as is where is at time of possessionâ€. No warranties or representations

## **Essential Information**

MLS®# E4427385 Price \$194,900

Bedrooms 4

Bathrooms 1.00

Full Baths 1

Square Footage 1,055 Acres 0.00 Year Built 1978

Type Condo / Townhouse

Sub-Type Half Duplex Style Bungalow

#### **Exterior**

Exterior Wood, Stucco

Exterior Features Fenced, Landscaped, Public Transportation, Schools, Shopping Nearby

Roof Asphalt Shingles

Construction Wood, Stucco

Foundation Concrete Perimeter