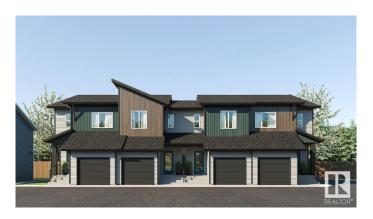

### \$361,900

3 Bedroom, 2.50 Bathroom, 1,286 sqft Condo / Townhouse on 0.00 Acres

Mattson, Edmonton, AB

Boasting a single-attached garage and an option for potential future basement development, the Nova is perfectly poised for first-time home buyers, young professionals, and those who appreciate maximized, purposeful square footage. NOVA FEATURES: Coastal Contemporary Exterior Warm and Inviting Front Foyer Spacious Kitchen with a Flush Eating Bar Open-Concept Dining Nook + Living Room Cozy Loft + 3 Bedrooms Upstairs 3-piece Primary Ensuite + Walk-in Closet. Photos are representative.

#### **Exterior**

Exterior Wood, Fiber Cement, Vinyl Exterior Features Schools, Shopping Nearby

Roof Asphalt Shingles

Construction Wood, Fiber Cement, Vinyl

Foundation Concrete Perimeter