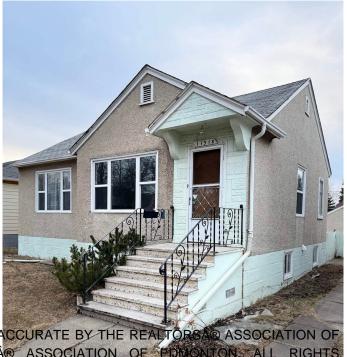

## \$349,000 - 11318 103 Street, Edmonton

MLS® #E4427581

## \$349,000

2 Bedroom, 2.00 Bathroom, 781 sqft Single Family on 0.00 Acres

Spruce Avenue, Edmonton, AB

Investor alert or first time home buyer looking to find the perfect home in the community of Spruce Avenue. This little gem is waiting for you the first time buyer or sit and wait to build a larger home with the massive 43 X 150 yard. This house has numerous upgrades over the years, like newer shingles, windows, furnace and hot water tank, new flooring (Vinyl and laminate), baseboards, updated lighting, and much more. This charming gem is great for all types of investors or that very first place called home.

**Exterior** 

Exterior Wood, Stucco

Exterior Features Fenced, Fruit Trees/Shrubs,

Shopping Nearby

Roof Asphalt Shingles

Construction Wood, Stucco

Foundation Concrete Perimeter

**Additional Information** 