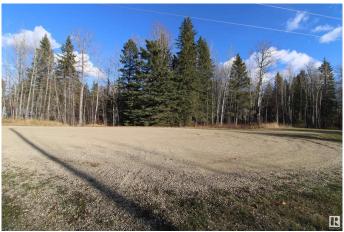

# \$74,900

0 Bedroom, 0.00 Bathroom, Rural on 1.03 Acres

Lessard Landing, Rural Lac Ste. Anne County, AB

This is the spot you have been searching for! Zoning for COUNTRY RESIDENTIAL 3 on this Lessard Landing 1.03 lakeside acreage allows for you to Plan & Create your own PRIVATE FAMILY CAMPGROUND nestled in the trees and centered around two permanently placed RVs with additional spots for temporary guest RVs in this cul de sac location. You could also choose to build a recreational or dream home that celebrates life at the lake. Less than an hour WEST of Edmonton & short walk to the boat launch, your family will fish, boat, tube, ski, ice fish, snowmobile, repeat ... making MEMORIES AT THE LAKE. Grow your family & grow your family camp. Enjoy all Lessard Lake has to offer! Gas & power at the property. GST may be applicable.