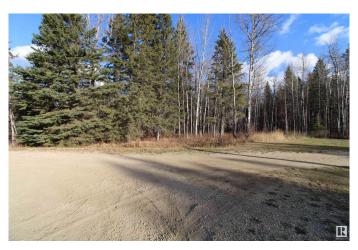

# \$74,900

0 Bedroom, 0.00 Bathroom, Rural on 1.03 Acres

Lessard Landing, Rural Lac Ste. Anne County, AB

This is the spot you have been searching for! Zoning for COUNTRY RESIDENTIAL 3 on this Lessard Landing 1.03 lakeside acreage allows for you to Plan & Create your own PRIVATE FAMILY CAMPGROUND nestled in the trees and centered around two permanently placed RVs with additional spots for temporary guest RVs in this cul de sac location. You could also choose to build a recreational or dream home that celebrates life at the lake. Less than an hour WEST of Edmonton & short walk to the boat launch, your family will fish, boat, tube, ski, ice fish, snowmobile, repeat ... making MEMORIES AT THE LAKE. Grow your family & grow your family camp. Enjoy all Lessard Lake has to offer! Gas & power at the property. GST may be applicable.