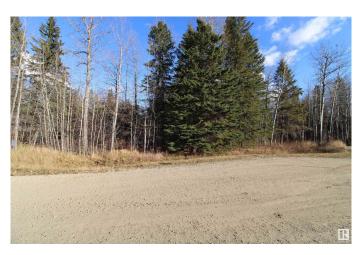

# \$74,900

0 Bedroom, 0.00 Bathroom, Rural on 1.03 Acres

Lessard Landing, Rural Lac Ste. Anne County, AB

This is the spot you have been searching for! Zoning for COUNTRY RESIDENTIAL 3 on this Lessard Landing 1.03 lakeside acreage allows for you to Plan & Create your own PRIVATE FAMILY CAMPGROUND nestled in the trees and centered around two permanently placed RVs with additional spots for temporary guest RVs in this cul de sac location. You could also choose to build a recreational or dream home that celebrates life at the lake. Less than an hour WEST of Edmonton & short walk to the boat launch, your family will fish, boat, tube, ski, ice fish, snowmobile, repeat ... making MEMORIES AT THE LAKE. Grow your family & grow your family camp. Enjoy all Lessard Lake has to offer! Gas & power at the property. GST may be applicable.