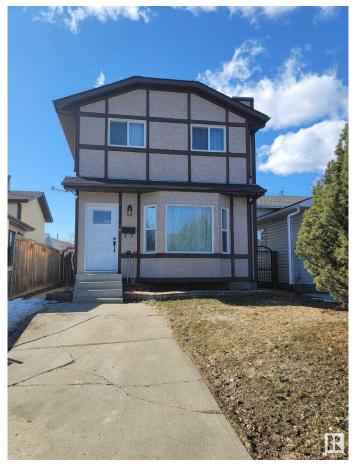

# \$399,900 - 5410 188 Street, Edmonton

MLS® #E4427619

#### \$399,900

3 Bedroom, 1.50 Bathroom, 1,112 sqft Single Family on 0.00 Acres

Jamieson Place, Edmonton, AB

Why rent when you can own for less than \$2,000/month? This thoughtfully renovated, well-kept 2-storey in Jamieson Place features 3 spacious bedrooms, a bright kitchen with nook, 1.5 baths, functional laundry room with sink, finished basement with gas fireplace, large deck, landscaped yard, 2 movable storage sheds, and front + rear parking with back lane access. Hot water tank (2009), furnace (2002), super clean and move-in ready. With both front and rear parking access, this home is as practical as it is charming. Located just minutes from Anthony Henday Drive and West Edmonton Mall, this is the perfect place to call home. To top it offâ€"for this price, you're NOT paying Condo Fees. You're getting a detached Single Family Home! Smart start. Solid investment. Your future begins here!

### **Exterior**

Exterior Wood, Vinyl

Exterior Features Shopping Nearby Roof Asphalt Shingles

Construction Wood, Vinyl

Foundation Concrete Perimeter