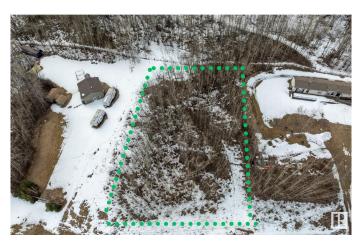

## \$85,900

0 Bedroom, 0.00 Bathroom, Rural on 1.02 Acres

Lakeview Place, Rural Lac Ste. Anne County, AB

Ready to build your peaceful oasis away from the city bustle? Your 1.02 acres of treed land awaits! Nestled at the end of a quiet road (Sainte Anne Trail) in the greatly sought after Lakeview Place community, your private sanctuary is only minutes to Alberta Beach & Lac Ste. Anne. Power & Gas to the property line. So it won't take much to get connected once you've cleared your lot for residential development. Can you picture building your dream Country Home? This land and location can start making that dream a reality.

## **Exterior**

Exterior Features Flat Site, Level Land, Not Fenced, Not Landscaped, Private Setting,

Schools, Shopping Nearby, Treed Lot