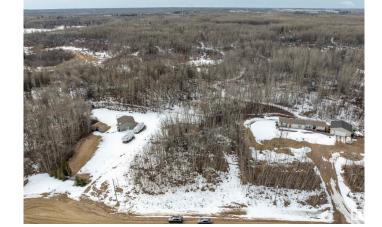

## \$85,900

0 Bedroom, 0.00 Bathroom, Rural on 1.02 Acres

Lakeview Place, Rural Lac Ste. Anne County, AB

Ready to build your peaceful oasis away from the city bustle? Your 1.02 acres of treed land awaits! Nestled at the end of a quiet road (Sainte Anne Trail) in the greatly sought after Lakeview Place community, your private sanctuary is only minutes to Alberta Beach & Lac Ste. Anne. Power & Gas to the property line. So it won't take much to get connected once you've cleared your lot for residential development. Can you picture building your dream Country Home? This land and location can start making that dream a reality.

## **Exterior**

Exterior Features Flat Site, Level Land, Not Fenced, Not Landscaped, Private Setting,

Schools, Shopping Nearby, Treed Lot