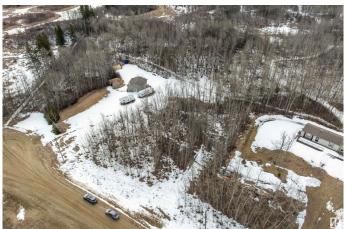

## \$85,900

0 Bedroom, 0.00 Bathroom, Rural on 1.02 Acres

Lakeview Place, Rural Lac Ste. Anne County, AB

Ready to build your peaceful oasis away from the city bustle? Your 1.02 acres of treed land awaits! Nestled at the end of a quiet road (Sainte Anne Trail) in the greatly sought after Lakeview Place community, your private sanctuary is only minutes to Alberta Beach & Lac Ste. Anne. Power & Gas to the property line. So it won't take much to get connected once you've cleared your lot for residential development. Can you picture building your dream Country Home? This land and location can start making that dream a reality.

## **Exterior**

Exterior Features Flat Site, Level Land, Not Fenced, Not Landscaped, Private Setting,

Schools, Shopping Nearby, Treed Lot