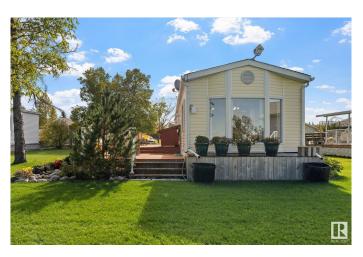

### \$199,000

3 Bedroom, 1.00 Bathroom, 914 sqft Rural on 0.42 Acres

Lakeshore Cove, Rural Lac Ste. Anne County, AB

Here's your opportunity to own a Lakeside property. This well-maintained home features 3 bedrooms, 1 bathroom, and an open-concept living, dining, and kitchen area. The views of the lake are simply breathtaking! Included in the price are most appliances, furniture, and a 2019 John Deere riding mower and a FLOATING DOCK, making this a true turnkey property. As a 20% owner in this bare-land condo association, you'II own not only your lot and home, but also a portion of the common areas. These include acres of green space behind the lot and a large waterfront parcel with 700 feet of Lake Frontage. Located west of Edmonton, just West out of Alberta Beach on the Southside of Lac Ste. Anne Lake. This property offers the perfect lakeside living experience. The lake without the crowd. Don't miss out!

Built in 1984

Sub-Type Detached Single Family

Style Bungalow

Status Active