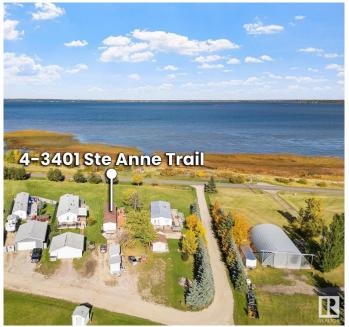

### \$199,000

3 Bedroom, 1.00 Bathroom, 914 sqft Rural on 0.42 Acres

Lakeshore Cove, Rural Lac Ste. Anne County, AB

Here's your opportunity to own a Lakeside property. This well-maintained home features 3 bedrooms, 1 bathroom, and an open-concept living, dining, and kitchen area. The views of the lake are simply breathtaking! Included in the price are most appliances, furniture, and a 2019 John Deere riding mower and a FLOATING DOCK, making this a true turnkey property. As a 20% owner in this bare-land condo association, you'II own not only your lot and home, but also a portion of the common areas. These include acres of green space behind the lot and a large waterfront parcel with 700 feet of Lake Frontage. Located west of Edmonton, just West out of Alberta Beach on the Southside of Lac Ste. Anne Lake. This property offers the perfect lakeside living experience. The lake without the crowd. Don't miss out!

## **Community Information**

Address 4 3401 Ste. Anne Trail

Area Rural Lac Ste. Anne County

Subdivision Lakeshore Cove

City Rural Lac Ste. Anne County

County ALBERTA

Province AB

Postal Code T0E 0A1