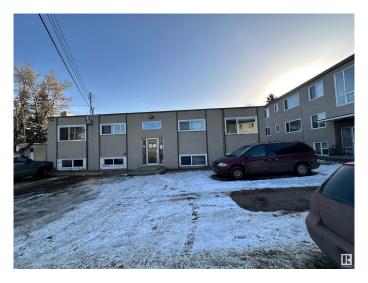

# \$2,400,000 - 12936 12940 118 Avenue, Edmonton

MLS® #E4428104

# \$2,400,000

0 Bedroom, 0.00 Bathroom, Multi-Family Commercial on 0.00 Acres

Sherbrooke, Edmonton, AB

Investor Alert! This 19-unit property is a fantastic investment opportunity, featuring 12 units in the South Wood Frame Building and 7 legal units and 1 non-conforming unit in the North Concrete Block Building, with a 5-bay garage at the rear. Situated on a large lot in Sherbrooke, just off St. Albert Trail and minutes from Westmount Mall, this property offers a prime location. The mix includes 13 one-bedroom, 6 two-bedroom units and 1 non-conforming bachelor.