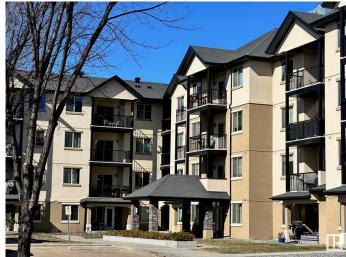

### \$259,000

2 Bedroom, 2.00 Bathroom, 922 sqft Condo / Townhouse on 0.00 Acres

Pleasantview (Edmonton), Edmonton, AB

Welcome to Serenity Gardens. This 2 bdrm and 2 bath condo has a spacious living & dining area with hardwood flooring. The kitchen features granite countertops, espresso cabinets, under cabinet lighting, glass tile backsplash, & stainless steel appliances. The primary suite has a walk through closet to the 3 piece ensuite bathroom. The 2nd bedroom is next to the 4 piece bathroom. Off the living room is the covered balcony with amazing views of the park. This condo has INSUITE WASHER & DRYER, air conditioner and a titled underground parking stall with storage. Shows well. Small pets are welcome.

# Interior

Interior Features ensuite bathroom

Appliances Air Conditioning-Central, Dishwasher-Built-In, Microwave Hood Fan,

Refrigerator, Stacked Washer/Dryer, Stove-Electric, Window Coverings

Heating Heat Pump, Natural Gas