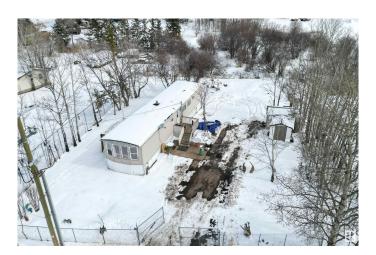

## \$119,900

1 Bedroom, 1.00 Bathroom, 840 sqft Rural on 0.29 Acres

None, Rural Lac Ste. Anne County, AB

Fix 'er up or knock 'er down! Great lot with full services in Gunn, located right across from Lac Ste Anne, offers partial lake views! There is an older mobile home on the property that is currently of little value but could be brought back to life with some TLC and imagination! The lot is almost 1/3 of an acre and is fenced, providing endless possibilities and loads of parking...could be a great spot for your RV! Located right in the Hamlet of Gunn, this property is a short walk to the local store and restaurant, as well as the day-use picnic spot right on the water's edge! With direct access to Highway 43, this great spot could be just the diamond in the rough you've been waiting for! (Please note: Property is an Estate Sale being sold AS IS, WHERE IS, NO WARRANTIES OR REPRESENTATIONS)

## **Exterior**

Exterior Features Backs Onto Park/Trees, Boating, Fenced, Flat Site, Lake View, Picnic

Area, Recreation Use, Shopping Nearby

Foundation See Remarks