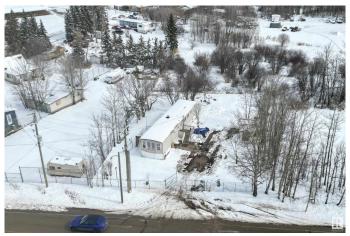

## \$119,900

1 Bedroom, 1.00 Bathroom, 840 sqft Rural on 0.29 Acres

None, Rural Lac Ste. Anne County, AB

Fix 'er up or knock 'er down! Great lot with full services in Gunn, located right across from Lac Ste Anne, offers partial lake views! There is an older mobile home on the property that is currently of little value but could be brought back to life with some TLC and imagination! The lot is almost 1/3 of an acre and is fenced, providing endless possibilities and loads of parking...could be a great spot for your RV! Located right in the Hamlet of Gunn, this property is a short walk to the local store and restaurant, as well as the day-use picnic spot right on the water's edge! With direct access to Highway 43, this great spot could be just the diamond in the rough you've been waiting for! (Please note: Property is an Estate Sale being sold AS IS, WHERE IS, NO WARRANTIES OR REPRESENTATIONS)

## **Exterior**

Exterior Features Backs Onto Park/Trees, Boating, Fenced, Flat Site, Lake View, Picnic

Area, Recreation Use, Shopping Nearby

Foundation See Remarks