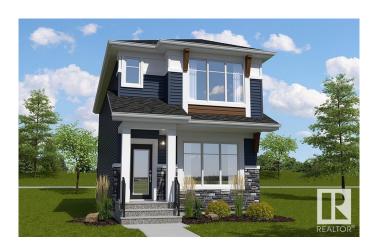

## \$499,900

3 Bedroom, 2.50 Bathroom, 1,537 sqft Single Family on 0.00 Acres

The Uplands, Edmonton, AB

The Flex-z is a spacious 1,537 square foot single-family home offering 3 bedrooms, a bonus room, 2.5 bathrooms, and 9-foot ceilings on the main floor. Upon entering, you'II find a foyer with a closet that leads into the expansive great room and continues to the kitchen, which features an island and a walk-in pantry. At the back of the home, there's a convenient storage closet and a private half bath. Upstairs, you'II find a laundry closet, two bedrooms, and a main bathroom, along with a central bonus room. The primary bedroom boasts a walk-in closet and an ensuite bathroom with a window, allowing for plenty of natural light. Additionally, the home features a side entrance, offering potential for future basement development.

#### **Essential Information**

MLS® # E4428488 Price \$499,900

Bedrooms 3

Bathrooms 2.50

Full Baths 2

Half Baths 1

Square Footage 1,537 Acres 0.00

Year Built 2025

Type Single Family

Sub-Type Detached Single Family

Style 2 Storey
Status Active