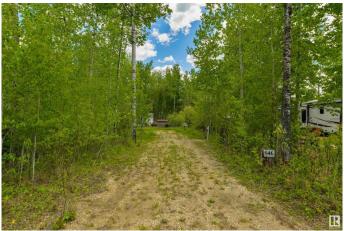

### \$48,000

0 Bedroom, 0.00 Bathroom, Rural on 0.16 Acres

Lake Arnault RV Resort, Rural Lac Ste. Anne County, AB

If you've been looking for the perfect setting to get away from it all, then Lake Arnault RV Resort is it! Nestled amongst a beautifully treed & private setting, this 147 acre resort is gated with no public access, and showcases a half mile of lakefront for your enjoyment. The lot itself is fully serviced & treed, & just a few steps away from the lake. There are several amenities on site including a playground with gazebo, guest camping for your friends & family, walking trails, and a newly built dock with benches overlooking the lake. Whether you're a wildlife enthusiast, enjoy canoeing or paddleboarding, or just want to spend time relaxing around a campfire, this resort offers strict architectural controls to protect your investment, and is located just 1hr away from the City limits, making this the perfect weekend retreat!

#### **Exterior**

Exterior Features Backs Onto Park/Trees, Beach Access, Boating, Flat Site, Gated

Community, Lake Access Property, Picnic Area, Playground Nearby, Private Setting, Ravine View, Recreation Use, Treed Lot, See Remarks