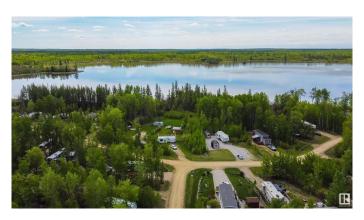

### \$48,000

0 Bedroom, 0.00 Bathroom, Rural on 0.16 Acres

Lake Arnault RV Resort, Rural Lac Ste. Anne County, AB

If you've been looking for the perfect setting to get away from it all, then Lake Arnault RV Resort is it! Nestled amongst a beautifully treed & private setting, this 147 acre resort is gated with no public access, and showcases a half mile of lakefront for your enjoyment. The lot itself is fully serviced & treed, & just a few steps away from the lake. There are several amenities on site including a playground with gazebo, guest camping for your friends & family, walking trails, and a newly built dock with benches overlooking the lake. Whether you're a wildlife enthusiast, enjoy canoeing or paddleboarding, or just want to spend time relaxing around a campfire, this resort offers strict architectural controls to protect your investment, and is located just 1hr away from the City limits, making this the perfect weekend retreat!

#### **Exterior**

Exterior Features Backs Onto Park/Trees, Beach Access, Boating, Flat Site, Gated

Community, Lake Access Property, Picnic Area, Playground Nearby, Private Setting, Ravine View, Recreation Use, Treed Lot, See Remarks