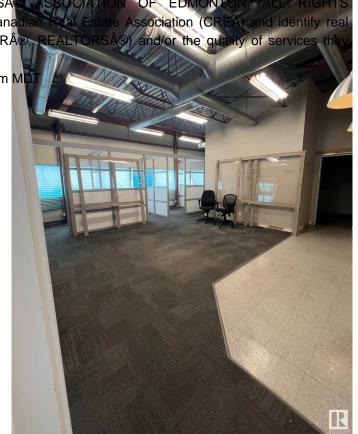

### \$0

0 Bedroom, 0.00 Bathroom, Retail on 0.00 Acres

Steinhauer, Edmonton, AB

Second Floor corner unit consisting of 2133 Square Feet. Bathroom in unit. Currently features multiple offices and open spaces. Located in a major shopping center with great exposure. 150 parking stalls. Mall is surrounded by residential neighbourhoods in a strategic location.