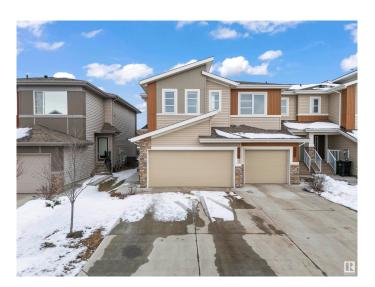

## \$469.000

3 Bedroom, 2.50 Bathroom, 1,542 sqft Single Family on 0.00 Acres

Cavanagh, Edmonton, AB

Located in the vibrant community of Cavanagh in SW Edmonton, this former Sterling Showhome is a beautifully maintained half-duplex offering 1,542 sq ft of thoughtfully designed living space. Built in 2020, it features 3 bedrooms, 2.5 bathrooms, and an open-concept main floor with stylish finishes, including vinyl plank and tile flooring. The upper level includes a convenient laundry room and a spacious primary suite with a 5-piece ensuite. The home also offers an unfinished basement for future development and a double attached garage. Situated on a west-facing lot and close to schools, shopping, and major roadways, this home blends comfort, quality, and location.

#### **Exterior**

Exterior Wood, Vinyl

Exterior Features Airport Nearby, Schools, Shopping Nearby, See Remarks

Roof Asphalt Shingles

Construction Wood, Vinyl

Foundation Concrete Perimeter