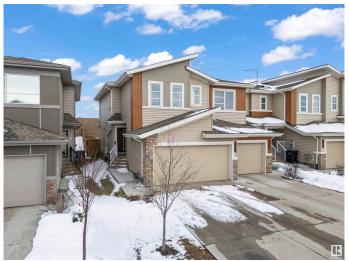

## \$469.000

3 Bedroom, 2.50 Bathroom, 1,542 sqft Single Family on 0.00 Acres

Cavanagh, Edmonton, AB

Located in the vibrant community of Cavanagh in SW Edmonton, this former Sterling Showhome is a beautifully maintained half-duplex offering 1,542 sq ft of thoughtfully designed living space. Built in 2020, it features 3 bedrooms, 2.5 bathrooms, and an open-concept main floor with stylish finishes, including vinyl plank and tile flooring. The upper level includes a convenient laundry room and a spacious primary suite with a 5-piece ensuite. The home also offers an unfinished basement for future development and a double attached garage. Situated on a west-facing lot and close to schools, shopping, and major roadways, this home blends comfort, quality, and location.

#### **Exterior**

Exterior Wood, Vinyl

Exterior Features Airport Nearby, Schools, Shopping Nearby, See Remarks

Roof Asphalt Shingles

Construction Wood, Vinyl

Foundation Concrete Perimeter