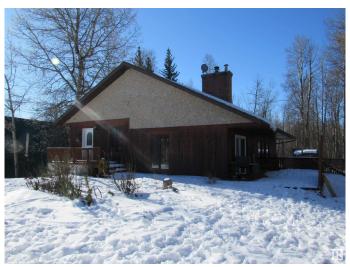

# \$310,000

4 Bedroom, 2.00 Bathroom, 1,648 sqft Rural on 0.18 Acres

None, Rural Barrhead County, AB

Beautiful family home at Thunderlake. This large home has been well maintained over the years and could be enjoyed as is or easily modernized to suit anyone's personal style. The main floor features an absolutely massive great room partially separated by a beautiful fireplace feature wall. The kitchen is well equipped and does have room for a breakfast table as well. Also on the main floor is the master bedroom with walk through closet and ensuite. The basement is brightly lit by large windows and features three additional bedrooms, a bathroom and laundry area. The yard is plenty big without becoming a burden. There is also room to add a garage in the future. Come and take a look!

#### **Amenities**

Features Off Street Parking, Deck, Dog Run-Fenced In, No Smoking Home,

Sunroom, Wood Windows, See Remarks

#### **Exterior**

Exterior Wood

Exterior Features Landscaped, No Back Lane, Not Fenced, Treed Lot, See Remarks

Construction Wood

Foundation Concrete Perimeter