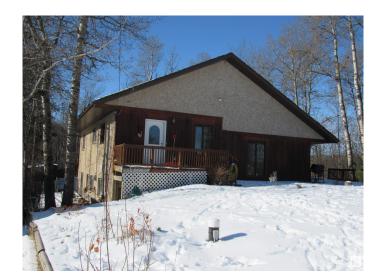

# \$310,000

4 Bedroom, 2.00 Bathroom, 1,648 sqft Rural on 0.18 Acres

None, Rural Barrhead County, AB

Beautiful family home at Thunderlake. This large home has been well maintained over the years and could be enjoyed as is or easily modernized to suit anyone's personal style. The main floor features an absolutely massive great room partially separated by a beautiful fireplace feature wall. The kitchen is well equipped and does have room for a breakfast table as well. Also on the main floor is the master bedroom with walk through closet and ensuite. The basement is brightly lit by large windows and features three additional bedrooms, a bathroom and laundry area. The yard is plenty big without becoming a burden. There is also room to add a garage in the future. Come and take a look!

### **Essential Information**

MLS® # E4429194 Price \$310,000

Bedrooms 4

Bathrooms 2.00

Full Baths 2

Square Footage 1,648

Acres 0.18

Year Built 1990

#### **Amenities**

Features Off Street Parking, Deck, Dog Run-Fenced In, No Smoking Home,

Sunroom, Wood Windows, See Remarks

#### **Exterior**

Exterior Wood

Exterior Features Landscaped, No Back Lane, Not Fenced, Treed Lot, See Remarks

Construction Wood

Foundation Concrete Perimeter