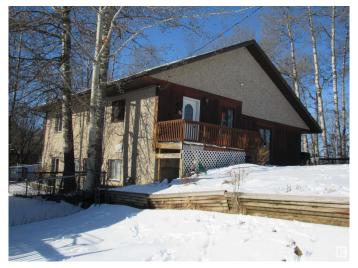

# \$310,000

4 Bedroom, 2.00 Bathroom, 1,648 sqft Rural on 0.18 Acres

None, Rural Barrhead County, AB

Beautiful family home at Thunderlake. This large home has been well maintained over the years and could be enjoyed as is or easily modernized to suit anyone's personal style. The main floor features an absolutely massive great room partially separated by a beautiful fireplace feature wall. The kitchen is well equipped and does have room for a breakfast table as well. Also on the main floor is the master bedroom with walk through closet and ensuite. The basement is brightly lit by large windows and features three additional bedrooms, a bathroom and laundry area. The yard is plenty big without becoming a burden. There is also room to add a garage in the future. Come and take a look!

#### **Amenities**

Features Off Street Parking, Deck, Dog Run-Fenced In, No Smoking Home,

Sunroom, Wood Windows, See Remarks

#### **Exterior**

Exterior Wood

Exterior Features Landscaped, No Back Lane, Not Fenced, Treed Lot, See Remarks

Construction Wood

Foundation Concrete Perimeter