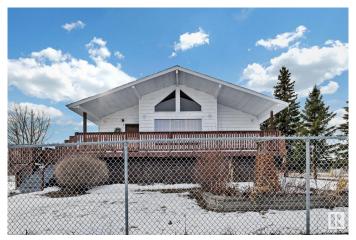

# \$630,000 - 1 52449 Rge Road 222, Rural Strathcona County

MLS® #E4429271

## \$630,000

4 Bedroom, 2.00 Bathroom, 1,023 sqft Rural on 3.58 Acres

Garden Estates, Rural Strathcona County, AB

almost 2000 sf of living space this Newly extensively renovated, immaculate, bright Airconditioned Raised Bungalow is 5 minutes drive to Sherwood Park and Ardrossan, 14 minutes to Tamarack. House has been extensively renovated with new roof, flooring, paint, Trim, Doors, Windows, Plumbing, wiring, Lighting, Furnace, and a Water Conditioning system, New Well Motor + Well water storage tank, New Washer, Dryer, extra Water softener, new Fridge, new Stove, new Microwave, new Chandelier. Also City water line in the subdivision. House is offering 3 bedrooms, one washroom, living, dining and a sun room upstairs and one bedroom, Laundry, family room downstairs, 3 Car detached Garage ad an old 2 Car garage as storage.

#### **Exterior**

Exterior Wood

Exterior Features Corner Lot, Fenced, Landscaped, Level Land

Construction Wood

Foundation Concrete Perimeter