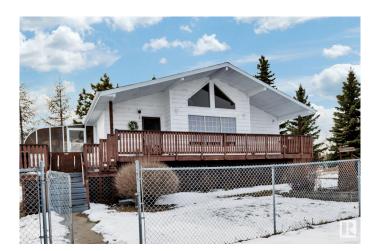

# \$630,000 - 1 52449 Rge Road 222, Rural Strathcona County

MLS® #E4429271

## \$630,000

4 Bedroom, 2.00 Bathroom, 1,023 sqft Rural on 3.58 Acres

Garden Estates, Rural Strathcona County, AB

almost 2000 sf of living space this Newly extensively renovated, immaculate, bright Airconditioned Raised Bungalow is 5 minutes drive to Sherwood Park and Ardrossan, 14 minutes to Tamarack. House has been extensively renovated with new roof, flooring, paint, Trim, Doors, Windows, Plumbing, wiring, Lighting, Furnace, and a Water Conditioning system, New Well Motor + Well water storage tank, New Washer, Dryer, extra Water softener, new Fridge, new Stove, new Microwave, new Chandelier. Also City water line in the subdivision. House is offering 3 bedrooms, one washroom, living, dining and a sun room upstairs and one bedroom, Laundry, family room downstairs, 3 Car detached Garage ad an old 2 Car garage as storage.

#### **Exterior**

Exterior Wood

Exterior Features Corner Lot, Fenced, Landscaped, Level Land

Construction Wood

Foundation Concrete Perimeter