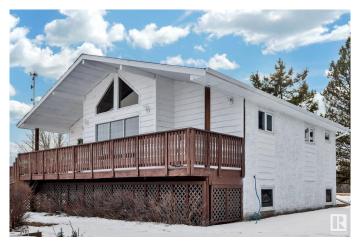

# \$630,000 - 1 52449 Rge Road 222, Rural Strathcona County

MLS® #E4429271

## \$630,000

4 Bedroom, 2.00 Bathroom, 1,023 sqft Rural on 3.58 Acres

Garden Estates, Rural Strathcona County, AB

almost 2000 sf of living space this Newly extensively renovated, immaculate, bright Airconditioned Raised Bungalow is 5 minutes drive to Sherwood Park and Ardrossan, 14 minutes to Tamarack. House has been extensively renovated with new roof, flooring, paint, Trim, Doors, Windows, Plumbing, wiring, Lighting, Furnace, and a Water Conditioning system, New Well Motor + Well water storage tank, New Washer, Dryer, extra Water softener, new Fridge, new Stove, new Microwave, new Chandelier. Also City water line in the subdivision. House is offering 3 bedrooms, one washroom, living, dining and a sun room upstairs and one bedroom, Laundry, family room downstairs, 3 Car detached Garage ad an old 2 Car garage as storage.

#### **Exterior**

Exterior Wood

Exterior Features Corner Lot, Fenced, Landscaped, Level Land

Construction Wood

Foundation Concrete Perimeter