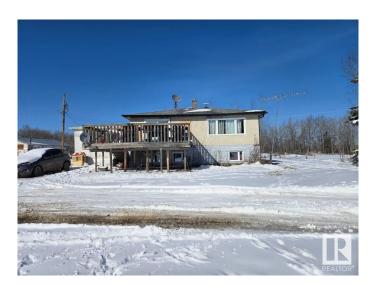

### \$549,000

3 Bedroom, 1.00 Bathroom, 1,008 sqft Rural on 160.00 Acres

None, Rural Westlock County, AB

This private 160 acres is near Long Island Lake. Lots of grass for your horses or cattle. There is 120/130 acres of pasture or hay-land. Good well. The home has lots of upgrades including windows, a renovated kitchen with white, soft-close cabinets, stainless appliances (gas stove), new sinks taps. Also some newer vinyl plank flooring thru'out the house. New shingles 2023. New soffits, faschia & eavestroughs 2024. There is a shop that needs some siding (seller is replacing some plywood panels and painting the exterior..) The land is very pretty and perfect for a hobby farm, raising some animals, riding your horses, enjoying the wildlife and living minutes from the lake in a very private setting!!

#### **Essential Information**

MLS® # E4429297 Price \$549,000

Bedrooms 3

Bathrooms 1.00

Full Baths 1

Square Footage 1,008

Acres 160.00

Year Built 1950

Type Rural

Sub-Type Detached Single Family

Style Bungalow

Status Active

#### **Amenities**

Features Deck

Parking Spaces 6

### Interior

Heating Forced Air-1, Natural Gas

Stories 2

Has Basement Yes

Basement Full, Partially Finished

#### **Exterior**

Exterior Wood

Exterior Features Treed Lot

Construction Wood

Foundation Concrete Perimeter