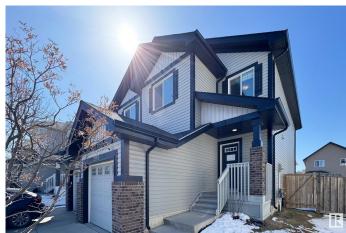

## \$430,000

3 Bedroom, 2.50 Bathroom, 1,508 sqft Single Family on 0.00 Acres

Callaghan, Edmonton, AB

2-storey !/2 Duplex Great family home with partially finished basement 3 bedrooms 3 baths providing ample facilities for family members. Family Room a space for family gatherings and relaxation. The rec room a additional area for recreation, play, or hobbies. This home is located in a great area, close to schools, making it convenient for families. This home provides a balance of personal and communal spaces, essential for family living, alongside the advantage of being in a community-friendly environment.

#### **Amenities**

Amenities Deck
Parking Spaces 2

Parking Single Garage Attached

### **Exterior**

Exterior Wood, Stone, Vinyl

Exterior Features Flat Site

Roof Asphalt Shingles

Construction Wood, Stone, Vinyl

Foundation Concrete Perimeter