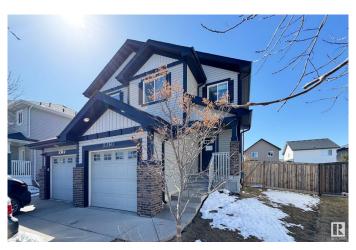

## \$430,000

3 Bedroom, 2.50 Bathroom, 1,508 sqft Single Family on 0.00 Acres

Callaghan, Edmonton, AB

2-storey !/2 Duplex Great family home with partially finished basement 3 bedrooms 3 baths providing ample facilities for family members. Family Room a space for family gatherings and relaxation. The rec room a additional area for recreation, play, or hobbies. This home is located in a great area, close to schools, making it convenient for families. This home provides a balance of personal and communal spaces, essential for family living, alongside the advantage of being in a community-friendly environment.

#### **Amenities**

Amenities Deck
Parking Spaces 2

Parking Single Garage Attached

### **Exterior**

Exterior Wood, Stone, Vinyl

Exterior Features Flat Site

Roof Asphalt Shingles

Construction Wood, Stone, Vinyl

Foundation Concrete Perimeter