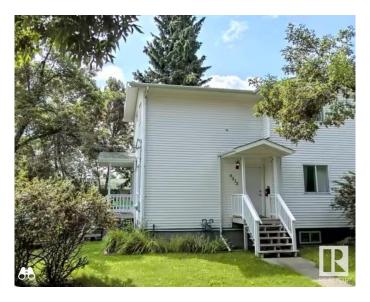

## \$299.900

3 Bedroom, 1.50 Bathroom, 1,092 sqft Single Family on 0.00 Acres

Alberta Avenue, Edmonton, AB

Take a look at this 3 bedroom duplex! This 1996 home is in a perfect location on a quiet avenue with only a block to transit and minutes away from schools and NAIT. This property has a great layout with 3 bedrooms and a 4 piece bath upstairs plus a 2 piece bath on the main floor. The kitchen boasts white cabinetry and stainless steel appliances. There's a nice size dining area off the kitchen. The basement is roughed in for a 3rd bathroom and has lots of room for another bedroom or a rec room. Shingles were replaced winter of 2023. The yard is fairly low maintenance with two outdoor parking stalls off street. There's extra parking along the avenue when you have company! Well located for ETS, all main thoroughfares and amenities. Under a half hour walk to Nait / Kingsway/ Royal Alex or under 10 minute drive.

#### **Amenities**

Amenities See Remarks
Parking 2 Outdoor Stalls

# **Exterior**

Exterior Wood, Vinyl

Exterior Features Back Lane, Low Maintenance Landscape, Public Transportation,

Schools, Shopping Nearby

Roof Asphalt Shingles

Construction Wood, Vinyl

Foundation Concrete Perimeter