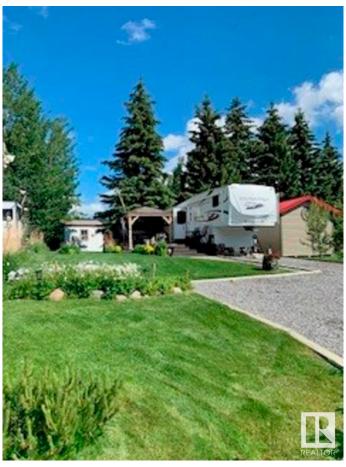

### \$119,900

1 Bedroom, 0.00 Bathroom, 296 sqft Rural on 0.11 Acres

Pigeon Lake Escapes RV Resort, Rural Wetaskiwin County, AB

Fantastic, move in ready lot and 37 ' 2012 5th wheel with 4 slides!! Located at Pigeon Lake Escapes RV Resort. This community is gated, has paved roads, lots of green space, playground and comfort station. The comfort station offers bathrooms, showers and laundry facilities. The RV has been completed with large deck, part of which is covered. Also included is a large storage shed.