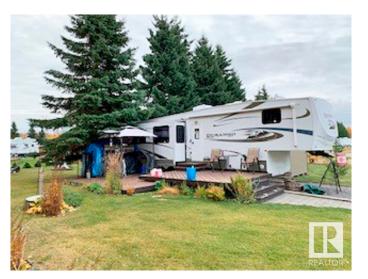

### \$119,900

1 Bedroom, 0.00 Bathroom, 296 sqft Rural on 0.11 Acres

Pigeon Lake Escapes RV Resort, Rural Wetaskiwin County, AB

Fantastic, move in ready lot and 37 ' 2012 5th wheel with 4 slides!! Located at Pigeon Lake Escapes RV Resort. This community is gated, has paved roads, lots of green space, playground and comfort station. The comfort station offers bathrooms, showers and laundry facilities. The RV has been completed with large deck, part of which is covered. Also included is a large storage shed.