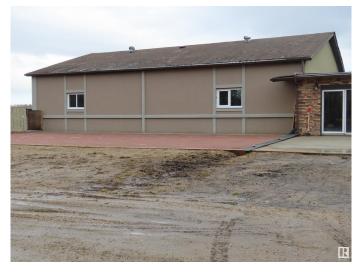

### \$549,000

1 Bedroom, 2.00 Bathroom, 2,648 sqft Rural on 4.00 Acres

None, Rural Lac Ste. Anne County, AB

CONTRACTOR'S DREAM HOME!! Fully fenced 4 acres (6 ft. picket privacy fence) 1/2 mile from town (Sangudo) and 4 lane highway (43) and a nine iron shot to the Pembina River. 2600 sq. ft. house with an attached, heated 2400 sq. ft. garage plus a detached double garage. Two greenhouses. Tyndall stone patio and driveway. One hour from Edmonton, 1/2 hour from Whitecourt or Barrhead.