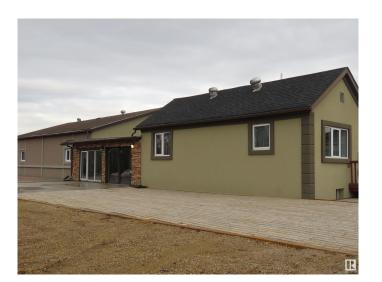

### \$549,000

1 Bedroom, 2.00 Bathroom, 2,648 sqft Rural on 4.00 Acres

None, Rural Lac Ste. Anne County, AB

CONTRACTOR'S DREAM HOME!! Fully fenced 4 acres (6 ft. picket privacy fence) 1/2 mile from town (Sangudo) and 4 lane highway (43) and a nine iron shot to the Pembina River. 2600 sq. ft. house with an attached, heated 2400 sq. ft. garage plus a detached double garage. Two greenhouses. Tyndall stone patio and driveway. One hour from Edmonton, 1/2 hour from Whitecourt or Barrhead.