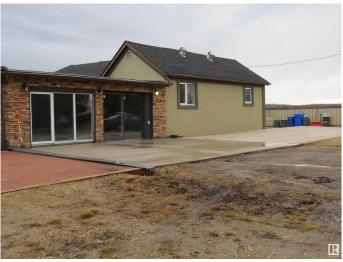

### \$549,000

1 Bedroom, 2.00 Bathroom, 2,648 sqft Rural on 4.00 Acres

None, Rural Lac Ste. Anne County, AB

CONTRACTOR'S DREAM HOME!! Fully fenced 4 acres (6 ft. picket privacy fence) 1/2 mile from town (Sangudo) and 4 lane highway (43) and a nine iron shot to the Pembina River. 2600 sq. ft. house with an attached, heated 2400 sq. ft. garage plus a detached double garage. Two greenhouses. Tyndall stone patio and driveway. One hour from Edmonton, 1/2 hour from Whitecourt or Barrhead.