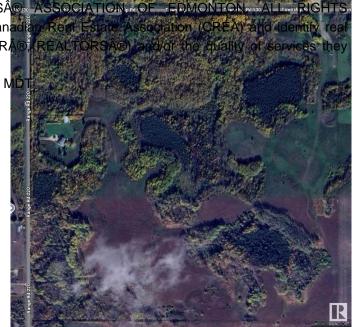

#### \$499,702

0 Bedroom, 0.00 Bathroom, Rural on 12.01 Acres

None, Rural Strathcona County, AB

CLOSE PROXIMITY TO ARDROSSAN AND SHERWOOD PARK!...BEAUTIFUL ROLLING LAND, TREED, PRIVATE SETTING...GREAT BUILDING SITE...APPROACHES PAID FOR, PAID TO LOT LINE...GAS AND POWER ADJACENT TO PROPERTY...VERY PRIVATE!