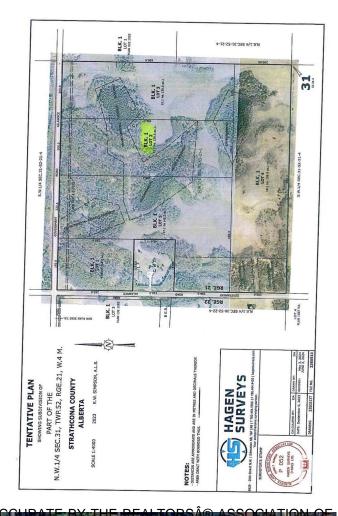

#### \$569,702

0 Bedroom, 0.00 Bathroom, Rural on 29.90 Acres

None, Rural Strathcona County, AB

CLOSE PROXIMITY TO ARDROSSAN AND SHERWOOD PARK!...BEAUTIFUL ROLLING LAND, TREED, PRIVATE SETTING...GREAT BUILDING SITE...APPROACHES PAID FOR, PAID TO LOT LINE...GAS AND POWER ADJACENT TO PROPERTY...VERY PRIVATE!

# **Community Information**

Address

Rr 220 Twp Rd 530

Area

Rural Strathcona County

Subdivision

None

City