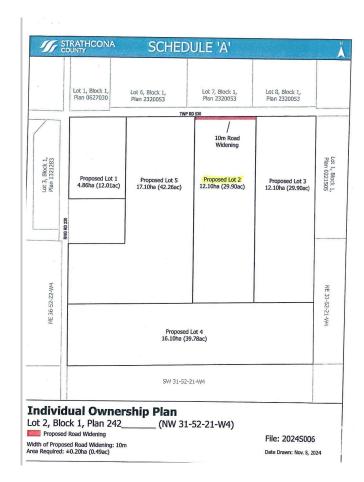

#### \$569,702

0 Bedroom, 0.00 Bathroom, Rural on 29.90 Acres

None, Rural Strathcona County, AB

CLOSE PROXIMITY TO ARDROSSAN AND SHERWOOD PARK!...BEAUTIFUL ROLLING LAND, TREED, PRIVATE SETTING...GREAT BUILDING SITE...APPROACHES PAID FOR, PAID TO LOT LINE...GAS AND POWER ADJACENT TO PROPERTY...VERY PRIVATE!

29.90

Type

Rural

Sub-Type

Vacant Lot/Land

Status

Active

# **Community Information**

Address

Rr 220 Twp Rd 530

Area

Rural Strathcona County

Subdivision

None

City

## **Additional Information**

Date Listed April 9th, 2025

Days on Market 10

Zoning Zone 80

DATA IS DEEMED RELIABLE BUT IS NOT GUARANTEED ACCHRATE BY THE REEDMONTON. COPYRIGHT 2025 BY THE REALTORS® ASSOCIATION OF RESERVED. Trademarks are owned or controlled by the Canadian Real Estate Association of CREA (REALTOR®, REALTORS®) and provide (MLS®, Multiple Listing Service®)