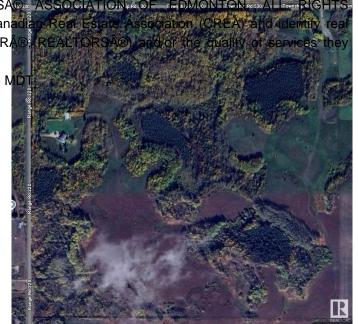

#### \$569,702

0 Bedroom, 0.00 Bathroom, Rural on 29.90 Acres

None, Rural Strathcona County, AB

CLOSE PROXIMITY TO ARDROSSAN AND SHERWOOD PARK!...BEAUTIFUL ROLLING LAND, TREED, PRIVATE SETTING...GREAT BUILDING SITE...APPROACHES PAID FOR, PAID TO LOT LINE...GAS AND POWER ADJACENT TO PROPERTY...VERY PRIVATE!

## **Exterior**

Exterior Features Private Setting, Rolling Land,