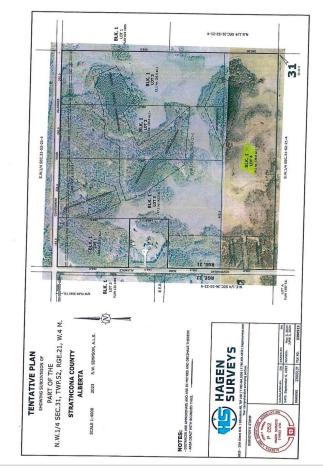

#### \$599,702

0 Bedroom, 0.00 Bathroom, Rural on 39.74 Acres

None, Rural Strathcona County, AB

CLOSE PROXIMITY TO ARDROSSAN AND SHERWOOD PARK!...BEAUTIFUL ROLLING LAND, TREED, PRIVATE SETTING...GREAT BUILDING SITE...APPROACHES PAID FOR, PAID TO LOT LINE...GAS AND POWER ADJACENT TO PROPERTY...VERY PRIVATE!

#### **Essential Information**

| MLS® #    | E4429816        |
|-----------|-----------------|
| Price     | \$599,702       |
| Bathrooms | 0.00            |
| Acres     | 39.74           |
| Туре      | Rural           |
| Sub-Type  | Vacant Lot/Land |
| Status    | Active          |

## **Community Information**

| Address     | Rr 220 Twp 530          |
|-------------|-------------------------|
| Area        | Rural Strathcona County |
| Subdivision | None                    |
| City        | Rural Strathcona County |
| County      | ALBERTA                 |
| Province    | AB                      |
| Postal Code | T8A 6M8                 |