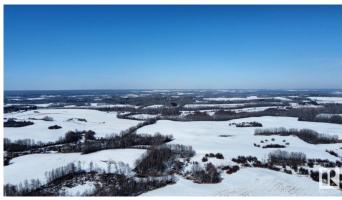

#### \$499,000

0 Bedroom, 0.00 Bathroom, Rural on 32.62 Acres

None, Rural Parkland County, AB

Gorgeous parcel of land with several building site options from flat to hilly land, ideal for building a walk out home. There are several groups of trees and 3 ponds throughout the property for added privacy. Located 4.8 km's south from Highway 16 and its a few minutes west of Stony Plain. Drive to work in West Edmonton in about 30 minutes. Close to several beautiful Lakes(Jackfish Lake), Wabamum Provincial lake & park, Alberta Beach, ect. Power and gas to the property line.