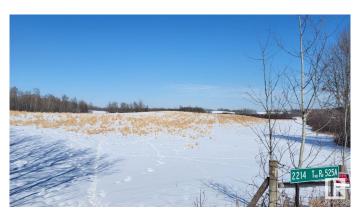

#### \$499,000

0 Bedroom, 0.00 Bathroom, Rural on 32.62 Acres

None, Rural Parkland County, AB

Gorgeous parcel of land with several building site options from flat to hilly land, ideal for building a walk out home. There are several groups of trees and 3 ponds throughout the property for added privacy. Located 4.8 km's south from Highway 16 and its a few minutes west of Stony Plain. Drive to work in West Edmonton in about 30 minutes. Close to several beautiful Lakes(Jackfish Lake), Wabamum Provincial lake & park, Alberta Beach, ect. Power and gas to the property line.

### **Community Information**

Address 2214 Twp Rd 525 A

Area Rural Parkland County

Subdivision None

City Rural Parkland County

County ALBERTA

Province AB

Postal Code T0E 0H0