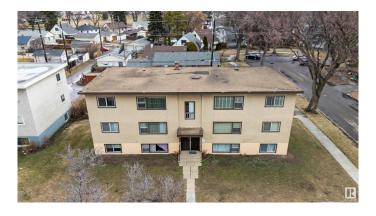

### \$729,000

0 Bedroom, 0.00 Bathroom, Multi-Family Commercial on 0.00 Acres

Montrose (Edmonton), Edmonton, AB

An excellent opportunity for investors seeking a stable, low-maintenance multi-family asset in a central, in-demand location. This well-cared-for six-unit apartment building is situated in the established Edmonton community of Montrose, known for its accessibility and steady rental demand. The property offers a desirable mix of four spacious two-bedroom, one-bath units and two one-bedroom, one-bath units, appealing to a wide range of tenants. With nearly full occupancy year-round and long-term renters in place, this building provides consistent, reliable cash flow. It has been meticulously maintained by the current owner, offering ease of management for both new and experienced investors. Residents benefit from convenient access to public transit, Yellowhead Trail, Wayne Gretzky Drive, nearby retail, restaurants, and a school directly across the street enhancing its long-term rental appeal. Six outdoor parking stalls are included for added tenant convenience. The landlord has never allowed pets or smokers

Built in 1955

#### **Exterior**

Exterior Stucco, Wood Frame Construction Stucco, Wood Frame