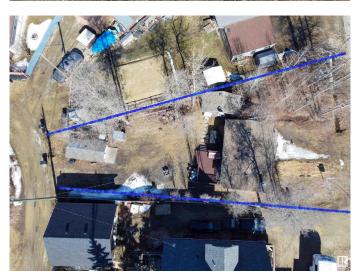

# **Community Information**

Address 4920 58 St

Area Rural Lac Ste. Anne County

Subdivision Alberta Beach

City Rural Lac Ste. Anne County

County ALBERTA

Province AB

Postal Code T0E 0A0

#### **Exterior**

Exterior Wood

Exterior Features Back Lane, Fenced, Flat Site, Landscaped, Shopping Nearby

Construction Wood Foundation Block