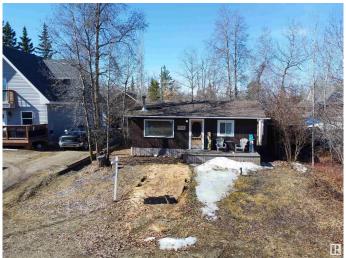

# \$239,000

2 Bedroom, 1.00 Bathroom, 600 sqft Rural on 0.00 Acres

Alberta Beach, Rural Lac Ste. Anne County, AB

Charming 2 bedroom bungalow with guest bunkhouse located one block from the lake at Alberta Beach! Fully serviced for year round use, this home has an open floor plan and Wood stove, perfect to keep cozy on chilly nights. Situated on a fenced lot with room for a garage. It has a freshly painted deck, hot tub, and three sheds. This property is conveniently located within walking distance to AB Beach town center where you will find grocery, liquor, restaurants, library and museum. Just 40 minutes to Edmonton, ideal for those seeking an accessible get-away.

#### **Exterior**

Exterior Wood

Exterior Features Back Lane, Fenced, Flat Site, Landscaped, Shopping Nearby

Construction Wood Foundation Block