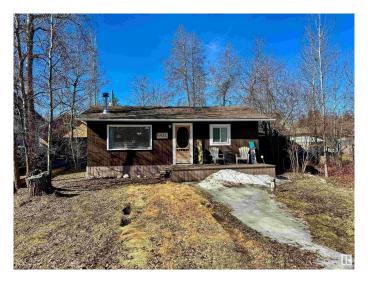

# \$239,000

2 Bedroom, 1.00 Bathroom, 600 sqft Rural on 0.00 Acres

Alberta Beach, Rural Lac Ste. Anne County, AB

Charming 2 bedroom bungalow with guest bunkhouse located one block from the lake at Alberta Beach! Fully serviced for year round use, this home has an open floor plan and Wood stove, perfect to keep cozy on chilly nights. Situated on a fenced lot with room for a garage. It has a freshly painted deck, hot tub, and three sheds. This property is conveniently located within walking distance to AB Beach town center where you will find grocery, liquor, restaurants, library and museum. Just 40 minutes to Edmonton, ideal for those seeking an accessible get-away.

#### **Exterior**

Exterior Wood

Exterior Features Back Lane, Fenced, Flat Site, Landscaped, Shopping Nearby

Construction Wood Foundation Block