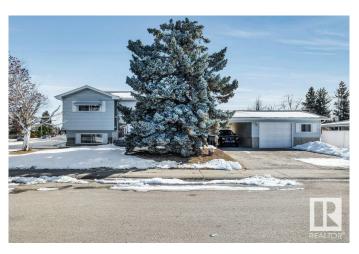

# \$385,000 - 14915 95a Street, Edmonton

MLS® #E4430167

### \$385,000

5 Bedroom, 2.00 Bathroom, 962 sqft Single Family on 0.00 Acres

Evansdale, Edmonton, AB

Lovely maintained bi-level in Evandale. Situated on a fenced corner lot in a great north central neighborhood close to schools and shopping. The property comes with single oversized garage + carport. Inside you will love having 5 bedrooms and 2 bathrooms for any growing family. There has been lots of updates to the home over 20 years and the home is move in ready. Enjoy two fireplaces, laminate floors, above grade basement windows for light. The total package for an affordable price at \$385,000.

### **Essential Information**

MLS® # E4430167 Price \$385,000

Bedrooms 5
Bathrooms 2.00
Full Baths 2

Square Footage 962
Acres 0.00
Year Built 1971

Type Single Family

Sub-Type Detached Single Family

Style Bi-Level
Status Active

#### **Exterior**

Exterior Wood, Vinyl

Exterior Features Corner Lot, Fenced, Playground Nearby, Public Transportation, Schools

Roof Asphalt Shingles

Construction Wood, Vinyl

Foundation Concrete Perimeter