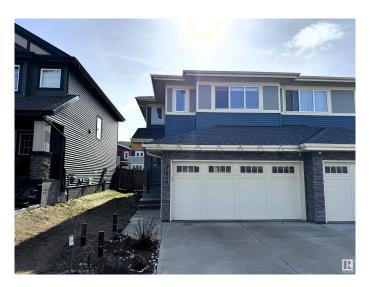

# \$510,000 - 3798 Weidle Crescent, Edmonton

MLS® #E4430286

## \$510,000

3 Bedroom, 3.50 Bathroom, 1,628 sqft Single Family on 0.00 Acres

Walker, Edmonton, AB

Beautifully maintained 2016-built home boasting a modern open-concept kitchen with ceiling-height cabinetry, quartz countertops, and premium stainless steel appliances. This spacious residence features 3 large bedrooms, 3.5 bathrooms, and a sunlit bonus room with expansive windows. The fully finished basement includes a second kitchenâ€"perfect for extended family or hosting guests. Enjoy outdoor living with a charming backyard complete with a gazebo.

#### **Essential Information**

MLS® # E4430286 Price \$510,000

Bedrooms 3
Bathrooms 3.50
Full Baths 3

Half Baths 1

Square Footage 1,628 Acres 0.00 Year Built 2016

Type Single Family Sub-Type Half Duplex

Style 2 Storey
Status Active

## **Community Information**

Address 3798 Weidle Crescent

Area Edmonton
Subdivision Walker
City Edmonton

County ALBERTA

Province AB

Postal Code T6X 2E3

#### **Amenities**

Amenities See Remarks

Parking Double Garage Attached

### **Exterior**

Exterior Wood, Vinyl
Exterior Features See Remarks

Roof Asphalt Shingles

Construction Wood, Vinyl

Foundation Concrete Perimeter