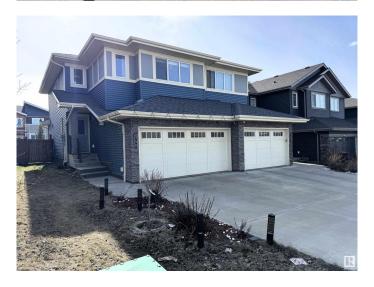

# \$510,000 - 3798 Weidle Crescent, Edmonton

MLS® #E4430286

## \$510,000

3 Bedroom, 3.50 Bathroom, 1,628 sqft Single Family on 0.00 Acres

Walker, Edmonton, AB

Beautifully maintained 2016-built home boasting a modern open-concept kitchen with ceiling-height cabinetry, quartz countertops, and premium stainless steel appliances. This spacious residence features 3 large bedrooms, 3.5 bathrooms, and a sunlit bonus room with expansive windows. The fully finished basement includes a second kitchenâ€"perfect for extended family or hosting guests. Enjoy outdoor living with a charming backyard complete with a gazebo.

#### **Amenities**

Amenities See Remarks

Parking Double Garage Attached

### **Exterior**

Exterior Wood, Vinyl
Exterior Features See Remarks

Roof Asphalt Shingles

Construction Wood, Vinyl

Foundation Concrete Perimeter