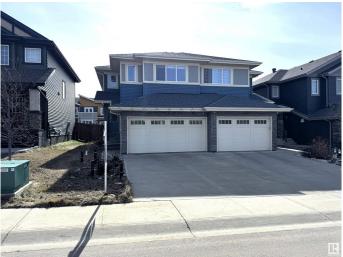

# \$510,000 - 3798 Weidle Crescent, Edmonton

MLS® #E4430286

## \$510,000

3 Bedroom, 3.50 Bathroom, 1,628 sqft Single Family on 0.00 Acres

Walker, Edmonton, AB

Beautifully maintained 2016-built home boasting a modern open-concept kitchen with ceiling-height cabinetry, quartz countertops, and premium stainless steel appliances. This spacious residence features 3 large bedrooms, 3.5 bathrooms, and a sunlit bonus room with expansive windows. The fully finished basement includes a second kitchenâ€"perfect for extended family or hosting guests. Enjoy outdoor living with a charming backyard complete with a gazebo.

#### **Amenities**

Amenities See Remarks

Parking Double Garage Attached

### **Exterior**

Exterior Wood, Vinyl
Exterior Features See Remarks

Roof Asphalt Shingles

Construction Wood, Vinyl

Foundation Concrete Perimeter