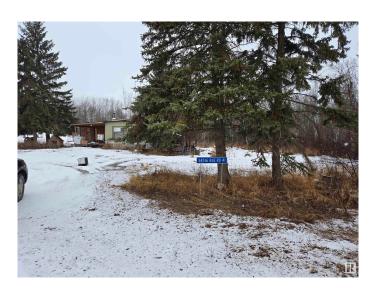

## \$149,900

1 Bedroom, 1.00 Bathroom, 953 sqft Rural on 3.99 Acres

None, Rural Lac Ste. Anne County, AB

Very private 3.99 acre parcel outside of subdivisions near Lac St Anne and Wabamum Lakes. Paved road all the way to Edmonton save for last 2 miles. Property with a dwelling wanting a lot of TLC or removal. Driveway, Well and Power already set up. Lovely site needing clean up and a new owner.

#### **Exterior**

Exterior Wood

Exterior Features Flat Site, Private Setting

Construction Wood Foundation Pylon