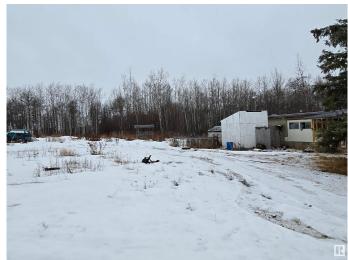

## \$149,900

1 Bedroom, 1.00 Bathroom, 953 sqft Rural on 3.99 Acres

None, Rural Lac Ste. Anne County, AB

Very private 3.99 acre parcel outside of subdivisions near Lac St Anne and Wabamum Lakes. Paved road all the way to Edmonton save for last 2 miles. Property with a dwelling wanting a lot of TLC or removal. Driveway, Well and Power already set up. Lovely site needing clean up and a new owner.

#### **Exterior**

Exterior Wood

Exterior Features Flat Site, Private Setting

Construction Wood Foundation Pylon