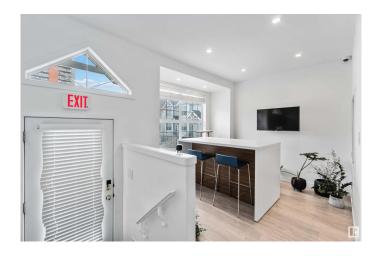

## \$439,000

2 Bedroom, 1.50 Bathroom, 1,354 sqft Condo / Townhouse on 0.00 Acres

Downtown (Edmonton), Edmonton, AB

PRIME LOCATION & VERSATILE **OPPORTUNITY!** This rare DOWNTOWN townhome blends lifestyle and flexibility. Located on 111 St across from Grant MacEwan, steps from Tim Hortons, Brewery District, Rogers Place & Jasper Ave. Zoned COMMERCIAL DC2, it's fully renovated & wired as an officeâ€"ideal as a high-end home, retail space, or live-work setup! Fully fenced with a large front deck leading to double doors, 9 ft ceilings, open concept living/conference room & den. Stylish vinyl plank floors, modern kitchen w/ sleek cabinetry & SS appliances. Upstairs has 2 spacious beds/offices + bonus room, 3pc bath & laundry. DOUBLE ATTACHED TANDEM GARAGE + ample street parking. Flexible use + unbeatable location = a must see!

#### **Amenities**

Amenities On Street Parking, Ceiling 9 ft., Deck, No Smoking Home, Patio, Vinyl

Windows

Parking Double Garage Attached, Tandem

Interior

Appliances Dishwasher-Built-In, Dryer, Microwave Hood Fan, Refrigerator,