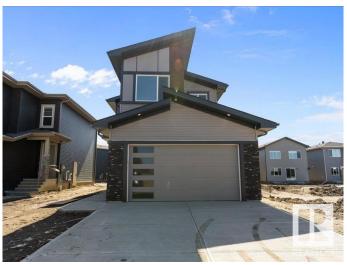

# \$595,000

3 Bedroom, 3.00 Bathroom, 1,905 sqft Rural on 0.11 Acres

Irvine Creek, Rural Leduc County, AB

BRAND NEW ~ READY to MOVE IN ~ SEPARATE ENTRANCE - Located in the modern community of Irvine Creek just a short drive to Beaumont, Leduc and Edmonton. Uniquely situated between Beaumont and Leduc, Irvine Creek is a brand new modern development close to schools, shopping the Edmonton International Airport and all the necessary services. The home at just under 2000sqft is ready to move into with even the garage being fully finished. With a modern kitchen overlooking a two storey living room with a gorgeous fireplace anchoring the bright space. Flooded with natural light from the large windows, the home feels significantly larger than it is. There's a main floor den that can be easily converted to a fourth bedroom, and it comes with a full bath on the main. There's a bonus room on the upper level and a gorgeous owner's suite. The separate entrance means you have the option for a separate basement suite. Great curb appeal, a modern and stylish interior and comes with a \$5,000 appliance credit.

Built in 2024