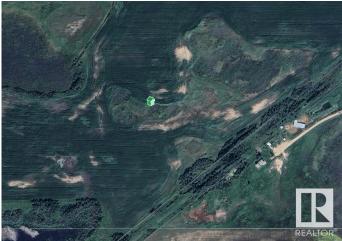

## \$610,702

0 Bedroom, 0.00 Bathroom, Rural on 150.52 Acres

None, Rural Beaver County, AB

150.52 ACRES TOTAL...100 ACRES CULTIVATED...CLOSE TO RYLEY

### **Community Information**

| Address     | Rr172 Twp Rd 504    |
|-------------|---------------------|
| Area        | Rural Beaver County |
| Subdivision | None                |
| City        | Rural Beaver County |
| County      | ALBERTA             |
| Province    | AB                  |
| Postal Code | T0B 4A0             |