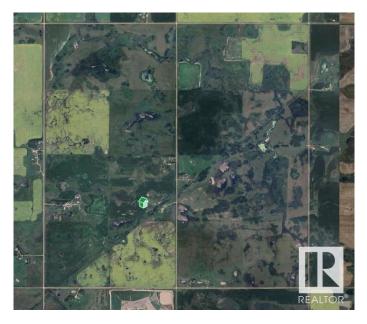

## \$610,702

0 Bedroom, 0.00 Bathroom, Rural on 150.52 Acres

None, Rural Beaver County, AB

150.52 ACRES TOTAL...100 ACRES CULTIVATED...CLOSE TO RYLEY

### **Community Information**

| Address     | Rr172 Twp Rd 504    |
|-------------|---------------------|
| Area        | Rural Beaver County |
| Subdivision | None                |
| City        | Rural Beaver County |
| County      | ALBERTA             |
| Province    | AB                  |
| Postal Code | T0B 4A0             |