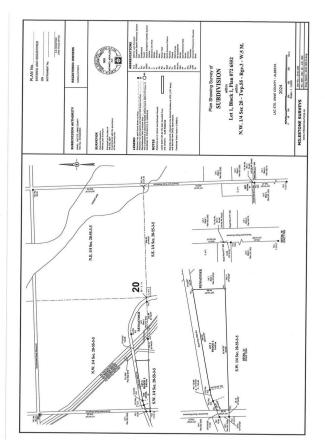

## **Community Information**

| Address     | Township Road 553b Rrd 34a |
|-------------|----------------------------|
| Area        | Rural Lac Ste. Anne County |
| Subdivision | None                       |

| City        | Rural Lac Ste. Anne County |
|-------------|----------------------------|
| County      | ALBERTA                    |
| Province    | AB                         |
| Postal Code | T0E 1V0                    |