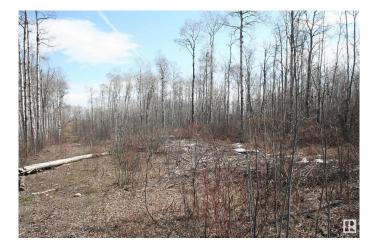

## \$89,970

0 Bedroom, 0.00 Bathroom, Rural on 6.00 Acres

None, Rural Lac Ste. Anne County, AB

Escape is at hand! Less than one hour from Edmonton, this nicely treed and rolling 6 acre piece is not only affordable, but also very close to Lac St Anne and Alberta Beach, Gunn and Onoway. Develop one of the good building sites here with your own acreage paradise ideas, or keep it raw for just the thrill of the outdoors, this very private acreage has an approach in place, some fencing is done as well. Power and Gas are very close, and the water table here is excellent if you drill a well. Very well priced, sieze this opportunity today.

#### Exterior

Exterior Features No Back Lane, No Through Road, Private Setting, Rolling Land, Treed Lot, Partially Fenced