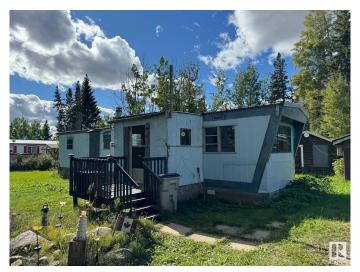

# \$69,900

1 Bedroom, 1.00 Bathroom, 478 sqft Single Family on 0.00 Acres

Entwistle, Entwistle, AB

This Property is Perfect For Anyone Looking to Invest in Land, Build a New Home, or Create Their Ideal Weekend Getaway. Here is Your Opportunity to Own 2 Large, Fully Fenced Lots With an Older Mobile (of little or no value), a Garage and a Storage Shed For Only \$69,900. Located Only an Hour From Edmonton and Conveniently Situated Near Local Amenities, Shopping, Restaurants, the New Outdoor Pool, the School and the Pristine Pembina Park, This One is a Must See!!

#### **Exterior**

Exterior Prefab, Metal

Exterior Features Fenced, Low Maintenance Landscape, Treed Lot

Roof Metal

Construction Prefab, Metal

Foundation See Remarks