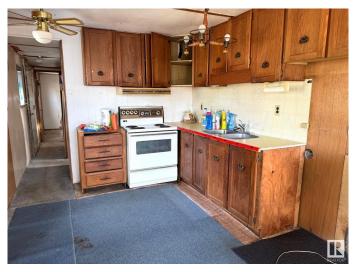

### Interior

Appliances Stove-Electric

Heating Forced Air-1, Natural Gas

Stories 1

Has Basement Yes

Basement None, No Basement