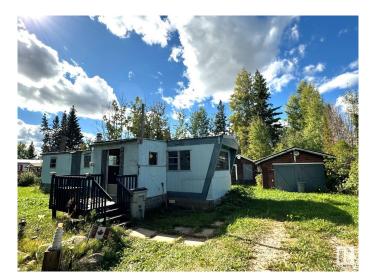

# \$69,900

1 Bedroom, 1.00 Bathroom, 478 sqft Single Family on 0.00 Acres

Entwistle, Entwistle, AB

This Property is Perfect For Anyone Looking to Invest in Land, Build a New Home, or Create Their Ideal Weekend Getaway. Here is Your Opportunity to Own 2 Large, Fully Fenced Lots With an Older Mobile (of little or no value), a Garage and a Storage Shed For Only \$69,900. Located Only an Hour From Edmonton and Conveniently Situated Near Local Amenities, Shopping, Restaurants, the New Outdoor Pool, the School and the Pristine Pembina Park, This One is a Must See!!

#### **Exterior**

Exterior Prefab, Metal

Exterior Features Fenced, Low Maintenance Landscape, Treed Lot

Roof Metal

Construction Prefab, Metal

Foundation See Remarks